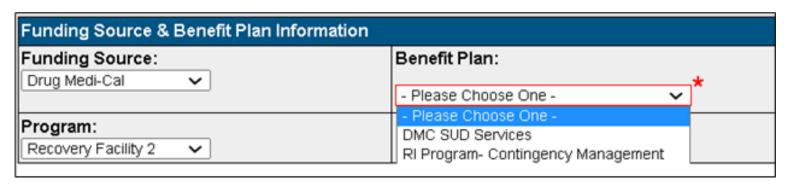

## **CM Authorization Submissions**

- Only providers that have completed CM onboarding should submit CM auths. The start date for auths cannot be earlier than their CM onboarding date confirmed by the DHCS Recovery Incentives Program Liaison (<u>RecoveryIncentives@dhcs.ca.gov</u>). The earliest possible date is 5/1/2023.
- Eligible providers should select the RI Program- Contingency Management Authorization
   Grouping which is an auth specific to CM claims. CM claims cannot be submitted to other auth
   groups, and other auth groups do not include CM-specific claim codes.
- For CM auths, select RI Program Contingency Management as a Benefit Plan under the Funding Source & Benefit Plan Information section: