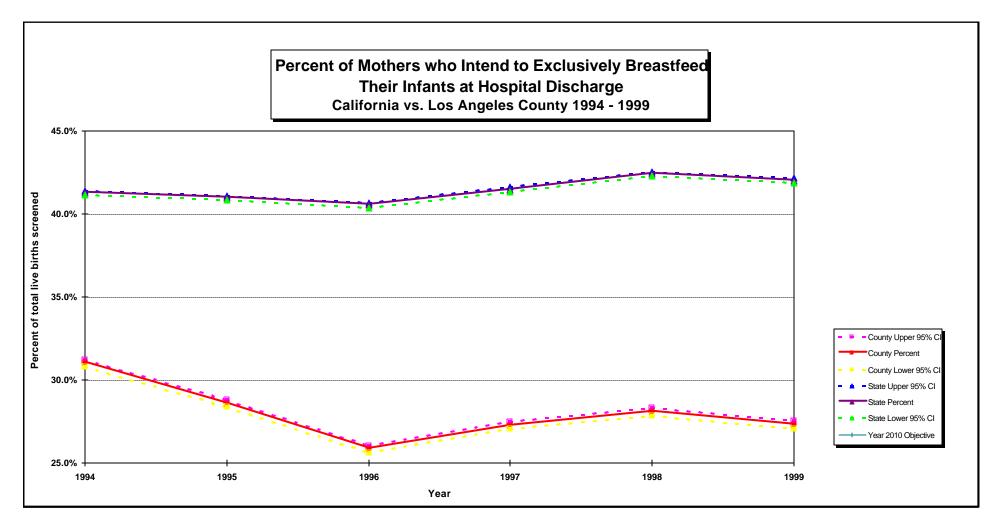

| California |                                                     |                                                                                                                                                                                        |                                                                                                                                                                                                                                                                            | LA County                                                                                                                                                                                                                                                                                                                                                      |                                                                                                                                                                                                                                                                                                                                                                                                                                                          |                                                                                                                                                                                                                                                                                                                                                                                                                                                                                                                                                |                                                                                                                                                                                                                                                                                                                                                                                                                                                                                                                                                                                                                                    |
|------------|-----------------------------------------------------|----------------------------------------------------------------------------------------------------------------------------------------------------------------------------------------|----------------------------------------------------------------------------------------------------------------------------------------------------------------------------------------------------------------------------------------------------------------------------|----------------------------------------------------------------------------------------------------------------------------------------------------------------------------------------------------------------------------------------------------------------------------------------------------------------------------------------------------------------|----------------------------------------------------------------------------------------------------------------------------------------------------------------------------------------------------------------------------------------------------------------------------------------------------------------------------------------------------------------------------------------------------------------------------------------------------------|------------------------------------------------------------------------------------------------------------------------------------------------------------------------------------------------------------------------------------------------------------------------------------------------------------------------------------------------------------------------------------------------------------------------------------------------------------------------------------------------------------------------------------------------|------------------------------------------------------------------------------------------------------------------------------------------------------------------------------------------------------------------------------------------------------------------------------------------------------------------------------------------------------------------------------------------------------------------------------------------------------------------------------------------------------------------------------------------------------------------------------------------------------------------------------------|
|            |                                                     | 95% Confidence Interval                                                                                                                                                                |                                                                                                                                                                                                                                                                            |                                                                                                                                                                                                                                                                                                                                                                |                                                                                                                                                                                                                                                                                                                                                                                                                                                          | 95% Confidence Interval                                                                                                                                                                                                                                                                                                                                                                                                                                                                                                                        |                                                                                                                                                                                                                                                                                                                                                                                                                                                                                                                                                                                                                                    |
| Number     | Percent                                             | Lower                                                                                                                                                                                  | Upper                                                                                                                                                                                                                                                                      | Number                                                                                                                                                                                                                                                                                                                                                         | Percent                                                                                                                                                                                                                                                                                                                                                                                                                                                  | Lower                                                                                                                                                                                                                                                                                                                                                                                                                                                                                                                                          | Upper                                                                                                                                                                                                                                                                                                                                                                                                                                                                                                                                                                                                                              |
| 228,343    | 41.3%                                               | 41.2%                                                                                                                                                                                  | 41.4%                                                                                                                                                                                                                                                                      | 55,787                                                                                                                                                                                                                                                                                                                                                         | 31.0%                                                                                                                                                                                                                                                                                                                                                                                                                                                    | 30.8%                                                                                                                                                                                                                                                                                                                                                                                                                                                                                                                                          | 31.2%                                                                                                                                                                                                                                                                                                                                                                                                                                                                                                                                                                                                                              |
| 220,589    | 41.0%                                               | 40.8%                                                                                                                                                                                  | 41.1%                                                                                                                                                                                                                                                                      | 49,775                                                                                                                                                                                                                                                                                                                                                         | 28.6%                                                                                                                                                                                                                                                                                                                                                                                                                                                    | 28.4%                                                                                                                                                                                                                                                                                                                                                                                                                                                                                                                                          | 28.8%                                                                                                                                                                                                                                                                                                                                                                                                                                                                                                                                                                                                                              |
| 213,959    | 40.5%                                               | 40.4%                                                                                                                                                                                  | 40.7%                                                                                                                                                                                                                                                                      | 43,683                                                                                                                                                                                                                                                                                                                                                         | 25.8%                                                                                                                                                                                                                                                                                                                                                                                                                                                    | 25.6%                                                                                                                                                                                                                                                                                                                                                                                                                                                                                                                                          | 26.0%                                                                                                                                                                                                                                                                                                                                                                                                                                                                                                                                                                                                                              |
| 213,949    | 41.5%                                               | 41.3%                                                                                                                                                                                  | 41.6%                                                                                                                                                                                                                                                                      | 44,300                                                                                                                                                                                                                                                                                                                                                         | 27.2%                                                                                                                                                                                                                                                                                                                                                                                                                                                    | 27.0%                                                                                                                                                                                                                                                                                                                                                                                                                                                                                                                                          | 27.5%                                                                                                                                                                                                                                                                                                                                                                                                                                                                                                                                                                                                                              |
| 218,116    | 42.4%                                               | 42.3%                                                                                                                                                                                  | 42.6%                                                                                                                                                                                                                                                                      | 44,885                                                                                                                                                                                                                                                                                                                                                         | 28.1%                                                                                                                                                                                                                                                                                                                                                                                                                                                    | 27.9%                                                                                                                                                                                                                                                                                                                                                                                                                                                                                                                                          | 28.3%                                                                                                                                                                                                                                                                                                                                                                                                                                                                                                                                                                                                                              |
| 211,572    | 42.0%                                               | 41.9%                                                                                                                                                                                  | 42.2%                                                                                                                                                                                                                                                                      | 42,299                                                                                                                                                                                                                                                                                                                                                         | 27.3%                                                                                                                                                                                                                                                                                                                                                                                                                                                    | 27.1%                                                                                                                                                                                                                                                                                                                                                                                                                                                                                                                                          | 27.5%                                                                                                                                                                                                                                                                                                                                                                                                                                                                                                                                                                                                                              |
|            | 228,343<br>220,589<br>213,959<br>213,949<br>218,116 | Number         Percent           228,343         41.3%           220,589         41.0%           213,959         40.5%           213,949         41.5%           218,116         42.4% | Number         Percent         Lower           228,343         41.3%         41.2%           220,589         41.0%         40.8%           213,959         40.5%         40.4%           213,949         41.5%         41.3%           218,116         42.4%         42.3% | Number         Percent         Lower         Upper           228,343         41.3%         41.2%         41.4%           220,589         41.0%         40.8%         41.1%           213,959         40.5%         40.4%         40.7%           213,949         41.5%         41.3%         41.6%           218,116         42.4%         42.3%         42.6% | Number         Percent         Lower         Upper         Number           228,343         41.3%         41.2%         41.4%         55,787           220,589         41.0%         40.8%         41.1%         49,775           213,959         40.5%         40.4%         40.7%         43,683           213,949         41.5%         41.3%         41.6%         44,300           218,116         42.4%         42.3%         42.6%         44,885 | Number         Percent         Lower         Upper         Number         Percent           228,343         41.3%         41.2%         41.4%         55,787         31.0%           220,589         41.0%         40.8%         41.1%         49,775         28.6%           213,959         40.5%         40.4%         40.7%         43,683         25.8%           213,949         41.5%         41.3%         41.6%         44,300         27.2%           218,116         42.4%         42.3%         42.6%         44,885         28.1% | Number         Percent         Lower         Upper         Number         Percent         Lower           228,343         41.3%         41.2%         41.4%         55,787         31.0%         30.8%           220,589         41.0%         40.8%         41.1%         49,775         28.6%         28.4%           213,959         40.5%         40.4%         40.7%         43,683         25.8%         25.6%           213,949         41.5%         41.3%         41.6%         44,300         27.2%         27.0%           218,116         42.4%         42.3%         42.6%         44,885         28.1%         27.9% |