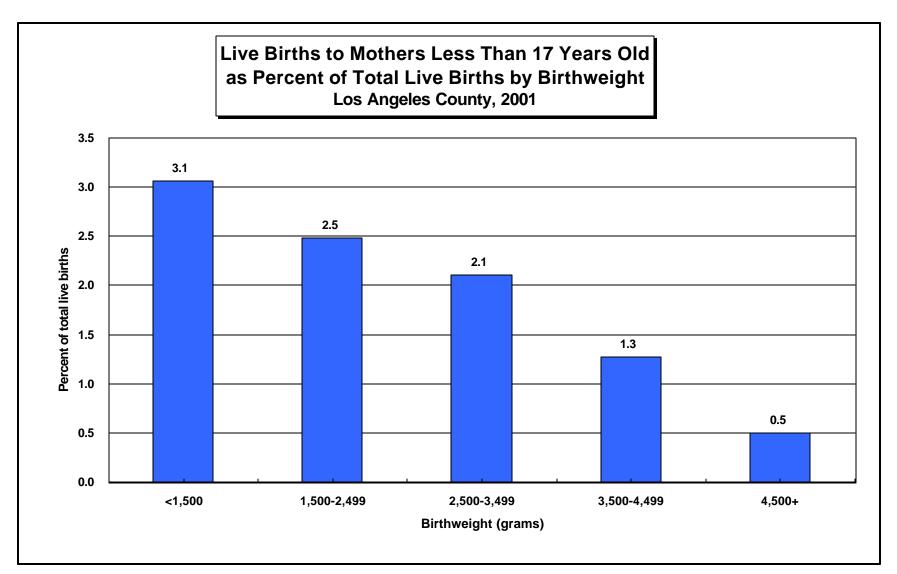

|       | Birthweight (grams) |         |             |         |             |         |             |         |        |         |
|-------|---------------------|---------|-------------|---------|-------------|---------|-------------|---------|--------|---------|
|       | <1,500              |         | 1,500-2,499 |         | 2,500-3,499 |         | 3,500-4,499 |         | 4,500+ |         |
| Age   | Number              | Percent | Number      | Percent | Number      | Percent | Number      | Percent | Number | Percent |
| < 17  | 60                  | 3.1     | 205         | 2.5     | 1,784       | 2.1     | 715         | 1.3     | 11     | 0.5     |
| Total | 1,962               | 100.0   | 8,251       | 100.0   | 84,822      | 100.0   | 56,302      | 100.0   | 2,185  | 100.0   |

Note: Total number of live births in Los Angeles County in 2001 was 153,523

Source: California Department of Health Services, Center for Health Statistics, Vital Statistics, 2001