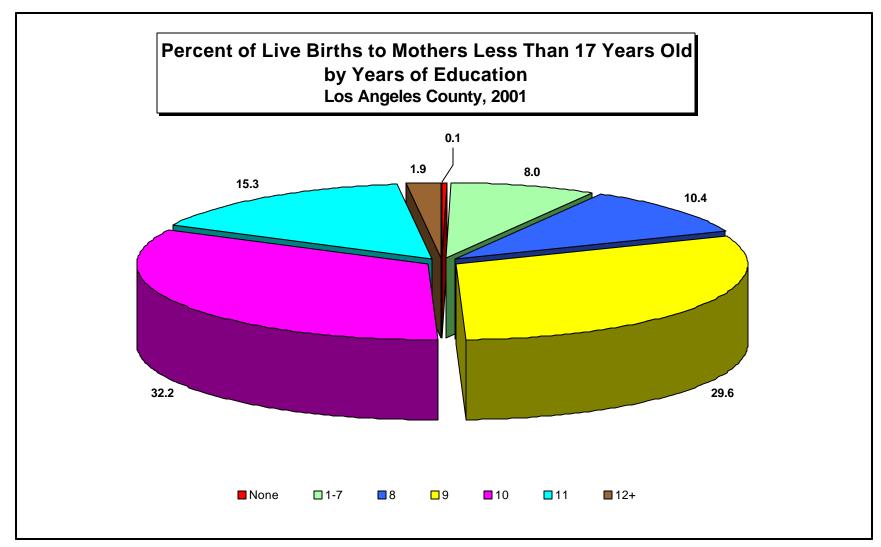

|        | Years of Education |        |         |        |         |        |         |        |         |        |         |        |         |         |         |
|--------|--------------------|--------|---------|--------|---------|--------|---------|--------|---------|--------|---------|--------|---------|---------|---------|
| None   |                    | 1-7    |         | 8      |         | 9      |         | 10     |         | 11     |         | 12+    |         | Unknown |         |
| Number | Percent            | Number | Percent | Number | Percent | Number | Percent | Number | Percent | Number | Percent | Number | Percent | Number  | Percent |
| 4      | 0.1                | 222    | 8.0     | 289    | 10.4    | 822    | 29.6    | 893    | 32.2    | 425    | 15.3    | 52     | 1.9     | 68      | 2.5     |

Note: Total number of live births to mothers less than 17 years old in Los Angeles County in 2001 was 2,775

Source: California Department of Health Services, Center for Health Statistics, Vital Statistics, 2001