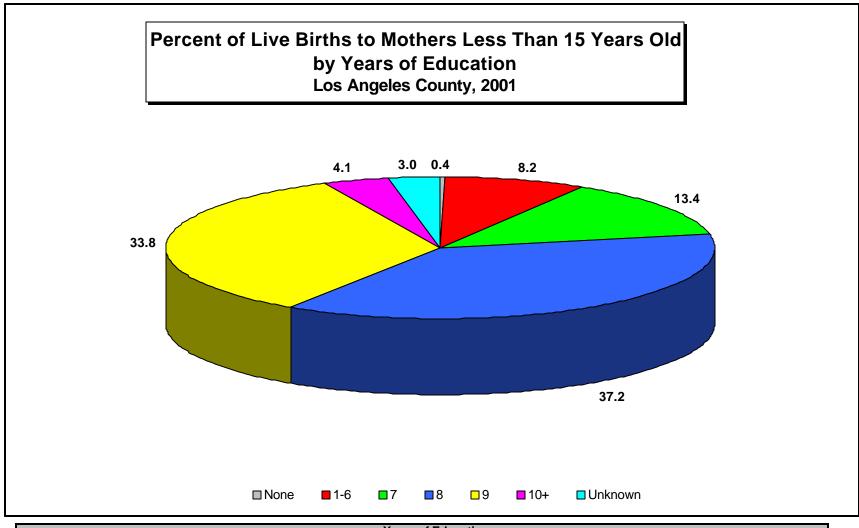

| Years of Education |         |        |         |        |         |        |         |        |         |        |         |         |         |
|--------------------|---------|--------|---------|--------|---------|--------|---------|--------|---------|--------|---------|---------|---------|
| None               |         | 1-6    |         | 7      |         | 8      |         | 9      |         | 10 +   |         | Unknown |         |
| Number             | Percent | Number | Percent | Number | Percent | Number | Percent | Number | Percent | Number | Percent | Number  | Percent |
| 1                  | 0.4     | 22     | 8.2     | 36     | 13.4    | 100    | 37.2    | 91     | 33.8    | 11     | 4.1     | 8       | 3.0     |

**Note:** Total number of live births to mothers less than 15 years old in Los Angeles County in 2001 was 269 **Source:** California Department of Health Services, Center for Health Statistics, Vital Statistics, 2001