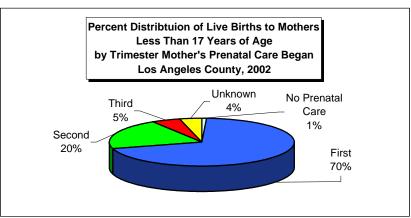

| Los Angeles County, 2002         |                            |         |                         |       |
|----------------------------------|----------------------------|---------|-------------------------|-------|
| Trimester Prenatal<br>Care Began | Mother <17<br>Years of Age |         | 95% Confidence Interval |       |
|                                  | Live Births                | Percent | Lower                   | Upper |
| No Prenatal Care                 | 23                         | 4.4     | 2.7                     | 6.2   |
| First                            | 1,821                      | 1.4     | 1.3                     | 1.4   |
| Second                           | 534                        | 4.3     | 3.9                     | 4.6   |
| Third                            | 131                        | 6.0     | 5.0                     | 7.0   |
| Unknown                          | 101                        | 2.9     | 2.4                     | 3.5   |
| Total                            | 2,610                      | 1.7     | 1.7                     | 1.8   |

Note: "Trimester Prenatal Care (PNC) Began" excludes the prenatal care experiences of all women whose pregnancies did not result in a live birth. Source: California Department of Health Services, Center for Health Statistics, Vital Statistics, 2002.