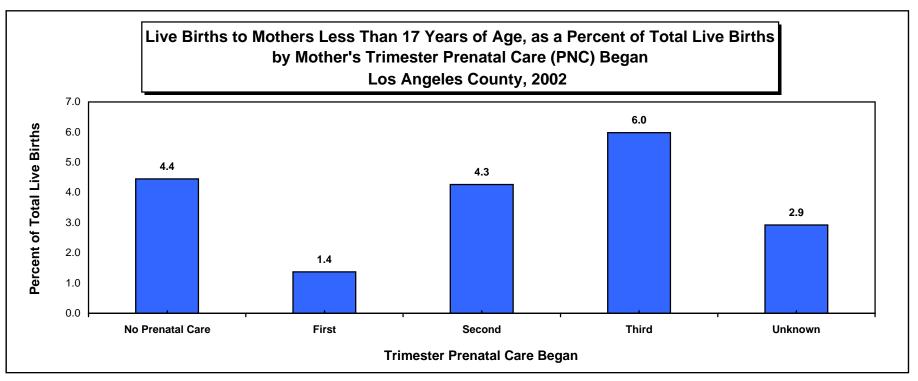

| Los Angeles County, 2002         |                            |         |                         |       |
|----------------------------------|----------------------------|---------|-------------------------|-------|
| Trimester Prenatal<br>Care Began | Mother <17<br>Years of Age |         | 95% Confidence Interval |       |
|                                  | Live Births                | Percent | Lower                   | Upper |
| No Prenatal Care                 | 23                         | 4.4     | 2.7                     | 6.2   |
| First                            | 1,821                      | 1.4     | 1.3                     | 1.4   |
| Second                           | 534                        | 4.3     | 3.9                     | 4.6   |
| Third                            | 131                        | 6.0     | 5.0                     | 7.0   |
| Unknown                          | 101                        | 2.9     | 2.4                     | 3.5   |
| Total                            | 2,610                      | 1.7     | 1.7                     | 1.8   |

Note: "Trimester Prenatal Care (PNC) Began" excludes the prenatal care experiences of all women whose pregnancies did not result in a live birth. Source: California Department of Health Services, Center for Health Statistics, Vital Statistics, 2002.