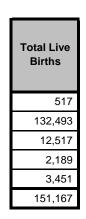

| Los Angeles County, 2002         |                            |         |                         |       |
|----------------------------------|----------------------------|---------|-------------------------|-------|
| Trimester Prenatal<br>Care Began | Mother <17<br>Years of Age |         | 95% Confidence Interval |       |
|                                  | Live Births                | Percent | Lower                   | Upper |
| No Prenatal Care                 | 23                         | 4.4     | 2.7                     | 6.2   |
| First                            | 1,821                      | 1.4     | 1.3                     | 1.4   |
| Second                           | 534                        | 4.3     | 3.9                     | 4.6   |
| Third                            | 131                        | 6.0     | 5.0                     | 7.0   |
| Unknown                          | 101                        | 2.9     | 2.4                     | 3.5   |
| Total                            | 2,610                      | 1.7     | 1.7                     | 1.8   |

Note: "Trimester Prenatal Care (PNC) Began" excludes the prenatal care experiences of all women whose pregnancies did not result in a live birth. Source: California Department of Health Services, Center for Health Statistics, Vital Statistics, 2002.