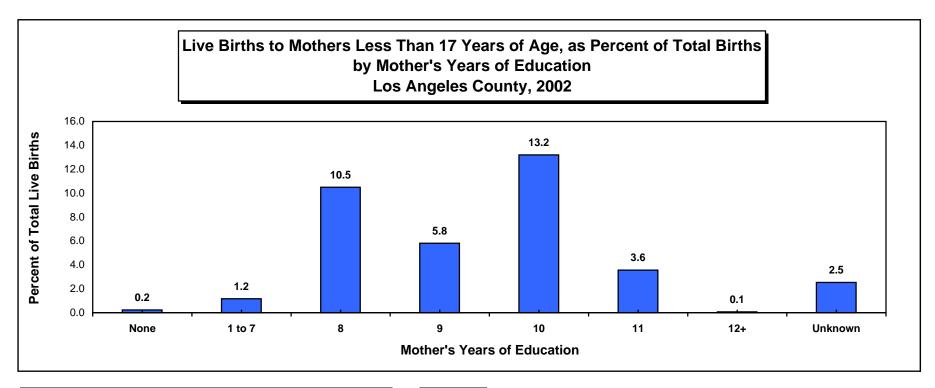

| Los Angeles County, 2002       |                            |         |                         |       |                      |
|--------------------------------|----------------------------|---------|-------------------------|-------|----------------------|
| Mother's<br>Years of Education | Mother <17<br>Years of Age |         | 95% Confidence Interval |       | Total Live<br>Births |
|                                | Live Births                | Percent | Lower                   | Upper |                      |
| None                           | 1                          | 0.2     | -0.2                    | 0.7   | 437                  |
| 1 to 7                         | 203                        | 1.2     | 1.0                     | 1.3   | 17,346               |
| 8                              | 300                        | 10.5    | 9.4                     | 11.6  | 2,858                |
| 9                              | 752                        | 5.8     | 5.4                     | 6.2   | 12,945               |
| 10                             | 835                        | 13.2    | 12.4                    | 14.0  | 6,325                |
| 11                             | 394                        | 3.6     | 3.2                     | 3.9   | 11,059               |
| 12+                            | 60                         | 0.1     | 0.0                     | 0.1   | 97,626               |
| Unknown                        | 65                         | 2.5     | 1.9                     | 3.1   | 2,571                |
| Total                          | 2,610                      | 1.7     | 1.7                     | 1.8   | 151,167              |