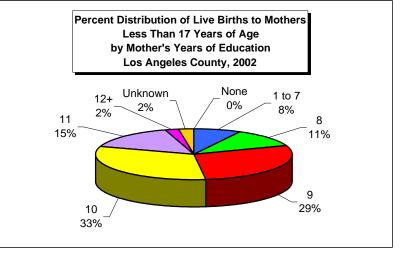

| Los Angeles County, 2002       |                            |         |                         |       |                      |
|--------------------------------|----------------------------|---------|-------------------------|-------|----------------------|
| Mother's<br>Years of Education | Mother <17<br>Years of Age |         | 95% Confidence Interval |       | Total Live<br>Births |
|                                | Live Births                | Percent | Lower                   | Upper |                      |
| None                           | 1                          | 0.2     | -0.2                    | 0.7   | 437                  |
| 1 to 7                         | 203                        | 1.2     | 1.0                     | 1.3   | 17,346               |
| 8                              | 300                        | 10.5    | 9.4                     | 11.6  | 2,858                |
| 9                              | 752                        | 5.8     | 5.4                     | 6.2   | 12,945               |
| 10                             | 835                        | 13.2    | 12.4                    | 14.0  | 6,325                |
| 11                             | 394                        | 3.6     | 3.2                     | 3.9   | 11,059               |
| 12+                            | 60                         | 0.1     | 0.0                     | 0.1   | 97,626               |
| Unknown                        | 65                         | 2.5     | 1.9                     | 3.1   | 2,571                |
| Total                          | 2,610                      | 1.7     | 1.7                     | 1.8   | 151,167              |