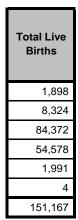

| Los Angeles County, 2002 |                            |         |                         |       |
|--------------------------|----------------------------|---------|-------------------------|-------|
| Birthweight (grams)      | Mother <17<br>Years of Age |         | 95% Confidence Interval |       |
|                          | Live Births                | Percent | Lower                   | Upper |
| 0 to 1,499               | 48                         | 2.5     | 1.8                     | 3.2   |
| 1,500 to 2,499           | 194                        | 2.3     | 2.0                     | 2.7   |
| 2,500 to 3,499           | 1,680                      | 2.0     | 1.9                     | 2.1   |
| 3,500 to 4,499           | 682                        | 1.2     | 1.2                     | 1.3   |
| 4,500+                   | 6                          | 0.3     | 0.1                     | 0.5   |
| Unknown                  | 0                          | 0.0     | 0.0                     | 0.0   |
| Total                    | 2,610                      | 1.7     | 1.7                     | 1.8   |