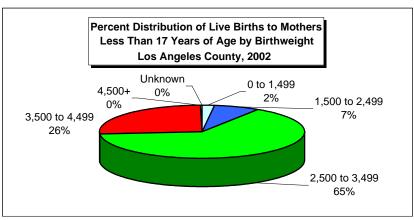

| Los Angeles County, 2002 |                            |         |                         |       |
|--------------------------|----------------------------|---------|-------------------------|-------|
| Birthweight (grams)      | Mother <17<br>Years of Age |         | 95% Confidence Interval |       |
|                          | Live Births                | Percent | Lower                   | Upper |
| 0 to 1,499               | 48                         | 2.5     | 1.8                     | 3.2   |
| 1,500 to 2,499           | 194                        | 2.3     | 2.0                     | 2.7   |
| 2,500 to 3,499           | 1,680                      | 2.0     | 1.9                     | 2.1   |
| 3,500 to 4,499           | 682                        | 1.2     | 1.2                     | 1.3   |
| 4,500+                   | 6                          | 0.3     | 0.1                     | 0.5   |
| Unknown                  | 0                          | 0.0     | 0.0                     | 0.0   |
| Total                    | 2,610                      | 1.7     | 1.7                     | 1.8   |