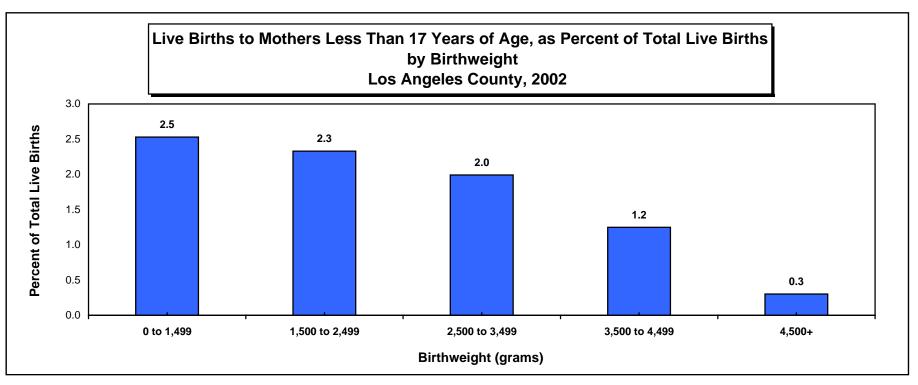

| Los Angeles County, 2002 |                            |         |                         |       |
|--------------------------|----------------------------|---------|-------------------------|-------|
| Birthweight (grams)      | Mother <17<br>Years of Age |         | 95% Confidence Interval |       |
|                          | Live Births                | Percent | Lower                   | Upper |
| 0 to 1,499               | 48                         | 2.5     | 1.8                     | 3.2   |
| 1,500 to 2,499           | 194                        | 2.3     | 2.0                     | 2.7   |
| 2,500 to 3,499           | 1,680                      | 2.0     | 1.9                     | 2.1   |
| 3,500 to 4,499           | 682                        | 1.2     | 1.2                     | 1.3   |
| 4,500+                   | 6                          | 0.3     | 0.1                     | 0.5   |
| Unknown                  | 0                          | 0.0     | 0.0                     | 0.0   |
| Total                    | 2,610                      | 1.7     | 1.7                     | 1.8   |