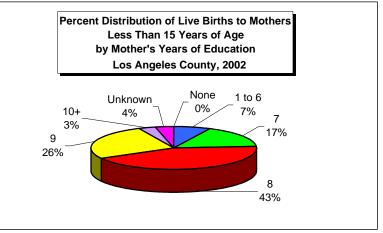

| Los Angeles County, 2002       |                            |         |                         |       |                      |
|--------------------------------|----------------------------|---------|-------------------------|-------|----------------------|
| Mother's<br>Years of Education | Mother <15<br>Years of Age |         | 95% Confidence Interval |       | Total Live<br>Births |
|                                | Live Births                | Percent | Lower                   | Upper |                      |
| None                           | 0                          | 0.0     | 0.0                     | 0.0   | 437                  |
| 1 to 6                         | 18                         | 0.1     | 0.1                     | 0.2   | 15,727               |
| 7                              | 41                         | 2.5     | 1.8                     | 3.3   | 1,619                |
| 8                              | 107                        | 3.7     | 3.0                     | 4.4   | 2,858                |
| 9                              | 65                         | 0.5     | 0.4                     | 0.6   | 12,945               |
| 10+                            | 8                          | 0.0     | 0.0                     | 0.0   | 115,010              |
| Unknown                        | 9                          | 0.4     | 0.1                     | 0.6   | 2,571                |
| Total                          | 248                        | 0.2     | 0.1                     | 0.2   | 151,167              |

Source: California Department of Health Services, Center for Health Statistics, Vital Statistics, 2002.