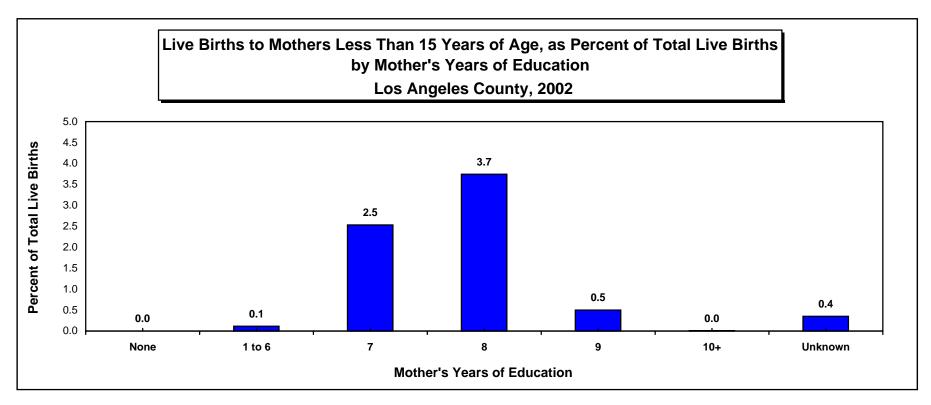

| Los Angeles County, 2002       |                            |         |                         |       |                      |
|--------------------------------|----------------------------|---------|-------------------------|-------|----------------------|
| Mother's<br>Years of Education | Mother <15<br>Years of Age |         | 95% Confidence Interval |       | Total Live<br>Births |
|                                | Live Births                | Percent | Lower                   | Upper |                      |
| None                           | 0                          | 0.0     | 0.0                     | 0.0   | 437                  |
| 1 to 6                         | 18                         | 0.1     | 0.1                     | 0.2   | 15,727               |
| 7                              | 41                         | 2.5     | 1.8                     | 3.3   | 1,619                |
| 8                              | 107                        | 3.7     | 3.0                     | 4.4   | 2,858                |
| 9                              | 65                         | 0.5     | 0.4                     | 0.6   | 12,945               |
| 10+                            | 8                          | 0.0     | 0.0                     | 0.0   | 115,010              |
| Unknown                        | 9                          | 0.4     | 0.1                     | 0.6   | 2,571                |
| Total                          | 248                        | 0.2     | 0.1                     | 0.2   | 151,167              |

Source: California Department of Health Services, Center for Health Statistics, Vital Statistics, 2002.