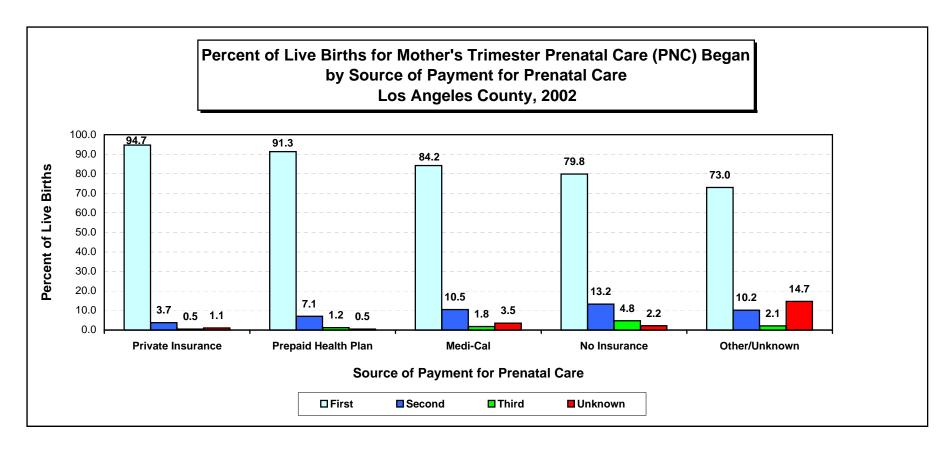

|           | Source of Payment for Prenatal Care |         |                   |         |                     |         |          |         |              |         |               |         |
|-----------|-------------------------------------|---------|-------------------|---------|---------------------|---------|----------|---------|--------------|---------|---------------|---------|
|           | No Prenatal Care                    |         | Private Insurance |         | Prepaid Health Plan |         | Medi-Cal |         | No Insurance |         | Other/Unknown |         |
| Trimester | Number                              | Percent | Number            | Percent | Number              | Percent | Number   | Percent | Number       | Percent | Number        | Percent |
| No PNC    | 517                                 | 100.0   | 0                 | 0.0     | 0                   | 0.0     | 0        | 0.0     | 0            | 0.0     | 0             | 0.0     |
| First     | 0                                   | 0.0     | 27,035            | 94.7    | 37,402              | 91.3    | 65,251   | 84.2    | 2,015        | 79.8    | 790           | 73.0    |
| Second    | 0                                   | 0.0     | 1,069             | 3.7     | 2,892               | 7.1     | 8,112    | 10.5    | 334          | 13.2    | 110           | 10.2    |
| Third     | 0                                   | 0.0     | 132               | 0.5     | 493                 | 1.2     | 1,421    | 1.8     | 120          | 4.8     | 23            | 2.1     |
| Unknown   | 0                                   | 0.0     | 314               | 1.1     | 189                 | 0.5     | 2,734    | 3.5     | 55           | 2.2     | 159           | 14.7    |
| Total     | 517                                 | 100.0   | 28,550            | 100.0   | 40,976              | 100.0   | 77,518   | 100.0   | 2,524        | 100.0   | 1,082         | 100.0   |

Year 2010 Objective: Increase the proportion of pregnant women who receive prenatal care in the first trimester of pregnancy to 90 percent of live births.

Note: "Trimester Prenatal Care (PNC) Began" excludes the prenatal care experiences of all women whose pregnancies did not result in a live birth.