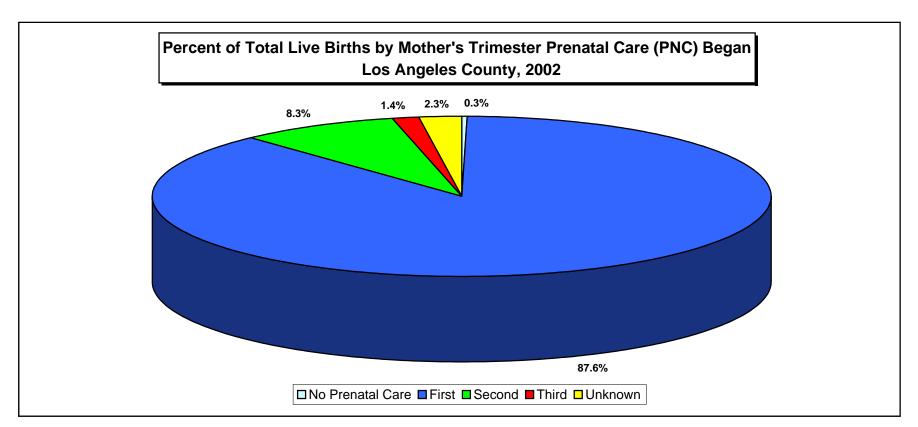

| Los Angeles County, 2002         |             |         |                         |       |
|----------------------------------|-------------|---------|-------------------------|-------|
| Trimester Prenatal<br>Care Began | Live Births |         | 95% confidence Interval |       |
|                                  | Number      | Percent | Lower                   | Upper |
| No Prenatal Care                 | 517         | 0.3     | 0.3                     | 0.4   |
| First                            | 132,493     | 87.6    | 87.5                    | 87.8  |
| Second                           | 12,517      | 8.3     | 8.1                     | 8.4   |
| Third                            | 2,189       | 1.4     | 1.4                     | 1.5   |
| Unknown                          | 3,451       | 2.3     | 2.2                     | 2.4   |
| Total                            | 151,167     | 100.0   | 100.0                   | 100.0 |

Note: "Trimester Prenatal Care (PNC) Began" excludes the prenatal care experiences of all women whose pregnancies did not result in a live birth. Source: California Department of Health Services, Center for Health Statistics, Vital Statistics, 2002.