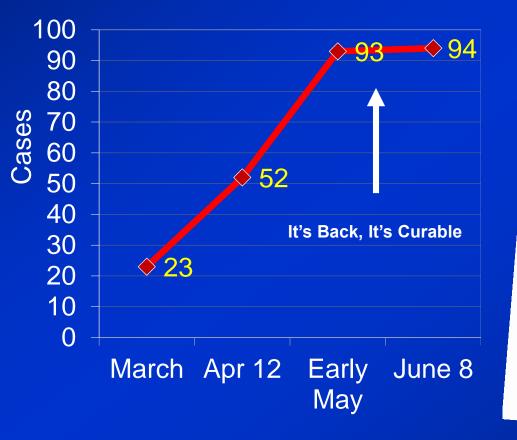

#### Nov. 2004:

- Campaign community partner AHF protested CBS refusal to show Stop the Sores cable ad.
- Refusal expected, response planned in advance.
- Huge media response.

| The Plot Against Sex In America<br>By PRANK RICE (2017) 1824 words<br>Published - Defender 12, 2004<br>WHEN they start must                                                                                                                                                                                                                                                                                                                                                                                                                                                                                                                                                                                                                                                                                                                                                                                                                                                                                                                                                                                                                                                                                                                                                                                                                                                                                                                                                                                                                                                                                                                                                                                                                                                                                                                                                                                                                                                                                                                                                                                                                |
|--------------------------------------------------------------------------------------------------------------------------------------------------------------------------------------------------------------------------------------------------------------------------------------------------------------------------------------------------------------------------------------------------------------------------------------------------------------------------------------------------------------------------------------------------------------------------------------------------------------------------------------------------------------------------------------------------------------------------------------------------------------------------------------------------------------------------------------------------------------------------------------------------------------------------------------------------------------------------------------------------------------------------------------------------------------------------------------------------------------------------------------------------------------------------------------------------------------------------------------------------------------------------------------------------------------------------------------------------------------------------------------------------------------------------------------------------------------------------------------------------------------------------------------------------------------------------------------------------------------------------------------------------------------------------------------------------------------------------------------------------------------------------------------------------------------------------------------------------------------------------------------------------------------------------------------------------------------------------------------------------------------------------------------------------------------------------------------------------------------------------------------------|
| Ine Plot                                                                                                                                                                                                                                                                                                                                                                                                                                                                                                                                                                                                                                                                                                                                                                                                                                                                                                                                                                                                                                                                                                                                                                                                                                                                                                                                                                                                                                                                                                                                                                                                                                                                                                                                                                                                                                                                                                                                                                                                                                                                                                                                   |
| By FRANK A gainet a                                                                                                                                                                                                                                                                                                                                                                                                                                                                                                                                                                                                                                                                                                                                                                                                                                                                                                                                                                                                                                                                                                                                                                                                                                                                                                                                                                                                                                                                                                                                                                                                                                                                                                                                                                                                                                                                                                                                                                                                                                                                                                                        |
| Public RICH Salust Sey In                                                                                                                                                                                                                                                                                                                                                                                                                                                                                                                                                                                                                                                                                                                                                                                                                                                                                                                                                                                                                                                                                                                                                                                                                                                                                                                                                                                                                                                                                                                                                                                                                                                                                                                                                                                                                                                                                                                                                                                                                                                                                                                  |
| abiished Deer (NYT) 1824 The A The America                                                                                                                                                                                                                                                                                                                                                                                                                                                                                                                                                                                                                                                                                                                                                                                                                                                                                                                                                                                                                                                                                                                                                                                                                                                                                                                                                                                                                                                                                                                                                                                                                                                                                                                                                                                                                                                                                                                                                                                                                                                                                                 |
| a de la comber 12 200 ords de la de la Caracita de la comber 12 200 ords de la comber                                                                                                                                                                                                                                                         |
| WHEN's start pushing the panic button over 'moral values'' at the bluest of TV<br>channels, public broadcasting's WNET, in the bluest of cities, New York, you keen<br>country has entered a new cultural utilight zone.<br>Winsey weeks after the election Ch.                                                                                                                                                                                                                                                                                                                                                                                                                                                                                                                                                                                                                                                                                                                                                                                                                                                                                                                                                                                                                                                                                                                                                                                                                                                                                                                                                                                                                                                                                                                                                                                                                                                                                                                                                                                                                                                                            |
| channel they start much                                                                                                                                                                                                                                                                                                                                                                                                                                                                                                                                                                                                                                                                                                                                                                                                                                                                                                                                                                                                                                                                                                                                                                                                                                                                                                                                                                                                                                                                                                                                                                                                                                                                                                                                                                                                                                                                                                                                                                                                                                                                                                                    |
| country has entered a new cultural twilight zone.                                                                                                                                                                                                                                                                                                                                                                                                                                                                                                                                                                                                                                                                                                                                                                                                                                                                                                                                                                                                                                                                                                                                                                                                                                                                                                                                                                                                                                                                                                                                                                                                                                                                                                                                                                                                                                                                                                                                                                                                                                                                                          |
| country has broadcasting panic button                                                                                                                                                                                                                                                                                                                                                                                                                                                                                                                                                                                                                                                                                                                                                                                                                                                                                                                                                                                                                                                                                                                                                                                                                                                                                                                                                                                                                                                                                                                                                                                                                                                                                                                                                                                                                                                                                                                                                                                                                                                                                                      |
| entered a new WNFT word                                                                                                                                                                                                                                                                                                                                                                                                                                                                                                                                                                                                                                                                                                                                                                                                                                                                                                                                                                                                                                                                                                                                                                                                                                                                                                                                                                                                                                                                                                                                                                                                                                                                                                                                                                                                                                                                                                                                                                                                                                                                                                                    |
| Just the diew cultural, in the him of all values"                                                                                                                                                                                                                                                                                                                                                                                                                                                                                                                                                                                                                                                                                                                                                                                                                                                                                                                                                                                                                                                                                                                                                                                                                                                                                                                                                                                                                                                                                                                                                                                                                                                                                                                                                                                                                                                                                                                                                                                                                                                                                          |
| "Wilight zon of cities at the bluest                                                                                                                                                                                                                                                                                                                                                                                                                                                                                                                                                                                                                                                                                                                                                                                                                                                                                                                                                                                                                                                                                                                                                                                                                                                                                                                                                                                                                                                                                                                                                                                                                                                                                                                                                                                                                                                                                                                                                                                                                                                                                                       |
| kinsey," in with after the elevel                                                                                                                                                                                                                                                                                                                                                                                                                                                                                                                                                                                                                                                                                                                                                                                                                                                                                                                                                                                                                                                                                                                                                                                                                                                                                                                                                                                                                                                                                                                                                                                                                                                                                                                                                                                                                                                                                                                                                                                                                                                                                                          |
| who first i which Line Stection, Chan                                                                                                                                                                                                                                                                                                                                                                                                                                                                                                                                                                                                                                                                                                                                                                                                                                                                                                                                                                                                                                                                                                                                                                                                                                                                                                                                                                                                                                                                                                                                                                                                                                                                                                                                                                                                                                                                                                                                                                                                                                                                                                      |
| WHEN they start pushing the panic button over "moral values" at the bluest of TV<br>channels, public broadcasting's WNET, in the bluest of cities, New York, you know thi<br>custors and the start the decision of the decision of the start of the decision of the<br>Kinsey, "in which Liam decision stars are start of the decision of the decision<br>who first let Americans three starts are start of the decision stars are start of the decision start are start o |
|                                                                                                                                                                                                                                                                                                                                                                                                                                                                                                                                                                                                                                                                                                                                                                                                                                                                                                                                                                                                                                                                                                                                                                                                                                                                                                                                                                                                                                                                                                                                                                                                                                                                                                                                                                                                                                                                                                                                                                                                                                                                                                                                            |
| WAT said and that many with at non-much pionecrim, you for the acclaimed movie<br>a lough case to make about the said of the said said of the said said said said said said said said                                                                                                                                                                                                                                                                                                                                                                                                                                                                                                                                                                                                                                                                                                                                                                                                                                                                                                                                                                                                                                                                                                                                                                                                                                                                                                                                                                                                                                                                                                                                                                                                                                                                                                                                                                                                                                                                                                                                                      |
| a tough cash illed at a to atton and the sex is a studiana Unit.                                                                                                                                                                                                                                                                                                                                                                                                                                                                                                                                                                                                                                                                                                                                                                                                                                                                                                                                                                                                                                                                                                                                                                                                                                                                                                                                                                                                                                                                                                                                                                                                                                                                                                                                                                                                                                                                                                                                                                                                                                                                           |
| pseudo ase to make at the spot hear nomosexualia national partiversity sev                                                                                                                                                                                                                                                                                                                                                                                                                                                                                                                                                                                                                                                                                                                                                                                                                                                                                                                                                                                                                                                                                                                                                                                                                                                                                                                                                                                                                                                                                                                                                                                                                                                                                                                                                                                                                                                                                                                                                                                                                                                                 |
|                                                                                                                                                                                                                                                                                                                                                                                                                                                                                                                                                                                                                                                                                                                                                                                                                                                                                                                                                                                                                                                                                                                                                                                                                                                                                                                                                                                                                                                                                                                                                                                                                                                                                                                                                                                                                                                                                                                                                                                                                                                                                                                                            |
| operative and on "comme outine pseuda to comme read to insar women have                                                                                                                                                                                                                                                                                                                                                                                                                                                                                                                                                                                                                                                                                                                                                                                                                                                                                                                                                                                                                                                                                                                                                                                                                                                                                                                                                                                                                                                                                                                                                                                                                                                                                                                                                                                                                                                                                                                                                                                                                                                                    |
| a Matian way. The "mercial-frage" and interchantercial and the                                                                                                                                                                                                                                                                                                                                                                                                                                                                                                                                                                                                                                                                                                                                                                                                                                                                                                                                                                                                                                                                                                                                                                                                                                                                                                                                                                                                                                                                                                                                                                                                                                                                                                                                                                                                                                                                                                                                                                                                                                                                             |
| the contained Public D Kinsey" district PBS, That mangeable wild too provocation                                                                                                                                                                                                                                                                                                                                                                                                                                                                                                                                                                                                                                                                                                                                                                                                                                                                                                                                                                                                                                                                                                                                                                                                                                                                                                                                                                                                                                                                                                                                                                                                                                                                                                                                                                                                                                                                                                                                                                                                                                                           |
| lovie and of this me broadcasting astributor For a explanation with all the out                                                                                                                                                                                                                                                                                                                                                                                                                                                                                                                                                                                                                                                                                                                                                                                                                                                                                                                                                                                                                                                                                                                                                                                                                                                                                                                                                                                                                                                                                                                                                                                                                                                                                                                                                                                                                                                                                                                                                                                                                                                            |
|                                                                                                                                                                                                                                                                                                                                                                                                                                                                                                                                                                                                                                                                                                                                                                                                                                                                                                                                                                                                                                                                                                                                                                                                                                                                                                                                                                                                                                                                                                                                                                                                                                                                                                                                                                                                                                                                                                                                                                                                                                                                                                                                            |
| a tough case it nad killed into and hirital sex is a sindiana Universimed movie<br>Beendo ads that run on 'one of because or sexuality do not lead to insanity. At the<br>inoperative of the second second second second second second second second second<br>inoperative of the second second second second second second second second second<br>from a National Public Broadcasser's PBS. That shareseable with all the other vocative''<br>the content of the Second se   |
| pseudo.ads, to make about, spot because no sexuality donal pastime.sity sex researche<br>inoperative and the second s          |
| last in the end Chan viewer come groups sparting real problem                                                                                                                                                                                                                                                                                                                                                                                                                                                                                                                                                                                                                                                                                                                                                                                                                                                                                                                                                                                                                                                                                                                                                                                                                                                                                                                                                                                                                                                                                                                                                                                                                                                                                                                                                                                                                                                                                                                                                                                                                                                                              |
| this week, in reaching 13 got a complaints "                                                                                                                                                                                                                                                                                                                                                                                                                                                                                                                                                                                                                                                                                                                                                                                                                                                                                                                                                                                                                                                                                                                                                                                                                                                                                                                                                                                                                                                                                                                                                                                                                                                                                                                                                                                                                                                                                                                                                                                                                                                                                               |
| stake an "me sponse to many as                                                                                                                                                                                                                                                                                                                                                                                                                                                                                                                                                                                                                                                                                                                                                                                                                                                                                                                                                                                                                                                                                                                                                                                                                                                                                                                                                                                                                                                                                                                                                                                                                                                                                                                                                                                                                                                                                                                                                                                                                                                                                                             |
| rketing mi unfortunate" in y inquiries i complainte et                                                                                                                                                                                                                                                                                                                                                                                                                                                                                                                                                                                                                                                                                                                                                                                                                                                                                                                                                                                                                                                                                                                                                                                                                                                                                                                                                                                                                                                                                                                                                                                                                                                                                                                                                                                                                                                                                                                                                                                                                                                                                     |
| Das the mis would the miscommunes, it had a new about its one                                                                                                                                                                                                                                                                                                                                                                                                                                                                                                                                                                                                                                                                                                                                                                                                                                                                                                                                                                                                                                                                                                                                                                                                                                                                                                                                                                                                                                                                                                                                                                                                                                                                                                                                                                                                                                                                                                                                                                                                                                                                              |
| when matter, "that much controversial anager stating all, let the provement<br>appendix the state of the state o          |
| WUNC p spot was he were not matched by an ail weat e-mail we waite because                                                                                                                                                                                                                                                                                                                                                                                                                                                                                                                                                                                                                                                                                                                                                                                                                                                                                                                                                                                                                                                                                                                                                                                                                                                                                                                                                                                                                                                                                                                                                                                                                                                                                                                                                                                                                                                                                                                                                                                                                                                                 |
| that it could be for the total and the so serious some poor up was all a big                                                                                                                                                                                                                                                                                                                                                                                                                                                                                                                                                                                                                                                                                                                                                                                                                                                                                                                                                                                                                                                                                                                                                                                                                                                                                                                                                                                                                                                                                                                                                                                                                                                                                                                                                                                                                                                                                                                                                                                                                                                               |
| and if internet w York and if internet and if                                                                                                                                                                                                                                                                                                                                                                                                                                                                                                                                                                                                                                                                                                                                                                                                                                                                                                                                                                                                                                                                                                                                                                                                                                                                                                                                                                                                                                                                                                                                                                                                                                                                                                                                                                                                                                                                                                                                                                                                                                                                                              |