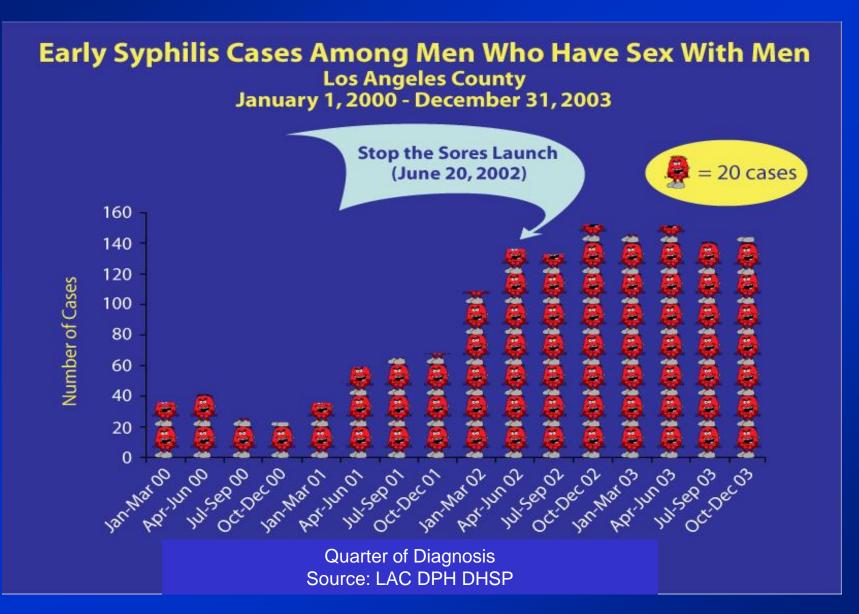

#### But mostly, it's been testing and treatment.

Stop the Sores, LA County, 2002-2005, also Portland, Philadelphia

Underneath the t-shirt are syphilis rashes.

It's not a good look.

Even if you don't have symptoms, you could still have sympilis