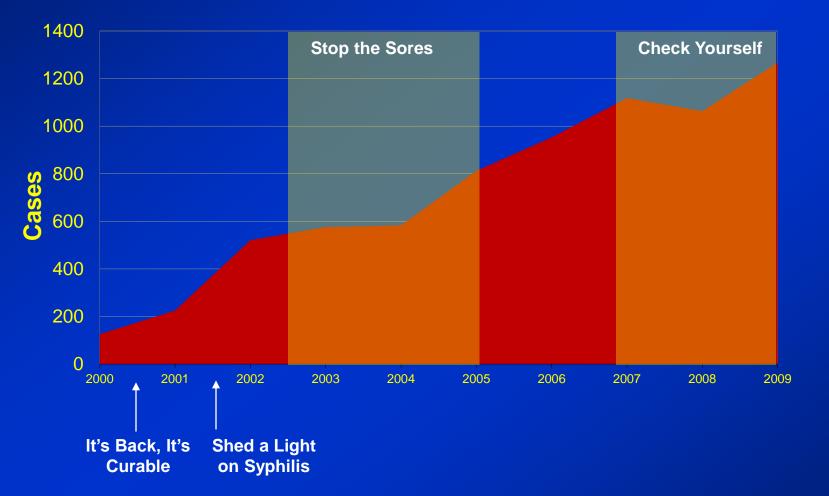

## Early Syphilis Among Men in CA 2000 - 2015

## We went from 501 cases to 8,469 cases

#### But mostly, it's been testing and treatment.

Stop the Sores, LA County, 2002-2005, also Portland, Philadelphia

Underneath the t-shirt are syphilis rashes.

It's not a good look.

Even if you don't have symptoms, you could still have sympilis

#### Prevent serious complications like neurosyphilis. "Check Yourself" (LA County)

Left untreated, syphilis can cause brain damage and permanent vision loss in less than a year.

Get a syphilis test every 6 months.