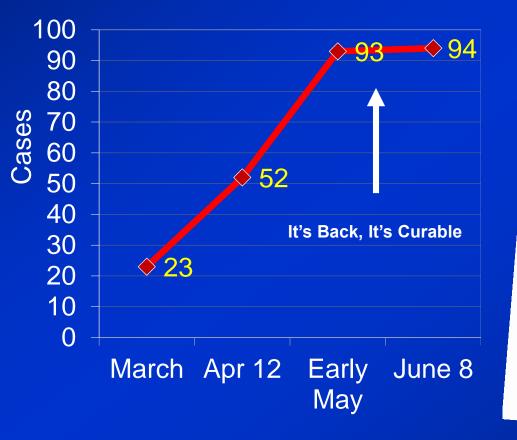

#### But mostly, it's been testing and treatment.

Stop the Sores, LA County, 2002-2005, also Portland, Philadelphia

Underneath the t-shirt are syphilis rashes.

It's not a good look.

Even if you don't have symptoms, you could still have sympilis