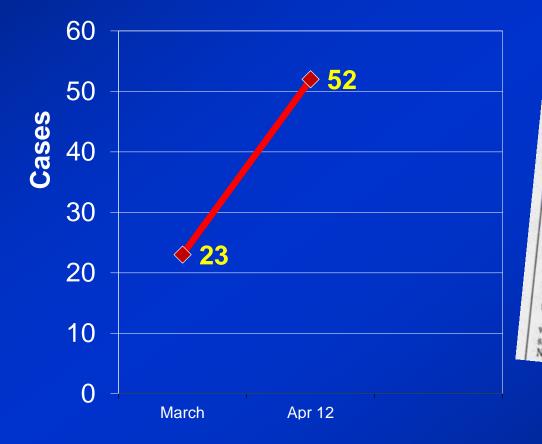

#### Nov. 2004:

- Campaign community partner AHF protested CBS refusal to show Stop the Sores cable ad.
- Refusal expected, response planned in advance.
- Huge media response.

| The Plot Against Sex In America<br>By PRANK RICE (2017) 1824 words<br>Published - Defender 12, 2004<br>WHEN they start must                                                                                                                                                                                                                                                                                                                                                                                                                                                                                                                                                                                                                                                                                                                                                                                                                                                                                                                                                                                                                                                                                                                                                                                                                                                                                                                                                                                                                                                                                                                                                                                                                                                                                                                                                                                                                                                                                                                                                                                                                |
|--------------------------------------------------------------------------------------------------------------------------------------------------------------------------------------------------------------------------------------------------------------------------------------------------------------------------------------------------------------------------------------------------------------------------------------------------------------------------------------------------------------------------------------------------------------------------------------------------------------------------------------------------------------------------------------------------------------------------------------------------------------------------------------------------------------------------------------------------------------------------------------------------------------------------------------------------------------------------------------------------------------------------------------------------------------------------------------------------------------------------------------------------------------------------------------------------------------------------------------------------------------------------------------------------------------------------------------------------------------------------------------------------------------------------------------------------------------------------------------------------------------------------------------------------------------------------------------------------------------------------------------------------------------------------------------------------------------------------------------------------------------------------------------------------------------------------------------------------------------------------------------------------------------------------------------------------------------------------------------------------------------------------------------------------------------------------------------------------------------------------------------------|
| Ine Plot                                                                                                                                                                                                                                                                                                                                                                                                                                                                                                                                                                                                                                                                                                                                                                                                                                                                                                                                                                                                                                                                                                                                                                                                                                                                                                                                                                                                                                                                                                                                                                                                                                                                                                                                                                                                                                                                                                                                                                                                                                                                                                                                   |
| By FRANK A gainet a                                                                                                                                                                                                                                                                                                                                                                                                                                                                                                                                                                                                                                                                                                                                                                                                                                                                                                                                                                                                                                                                                                                                                                                                                                                                                                                                                                                                                                                                                                                                                                                                                                                                                                                                                                                                                                                                                                                                                                                                                                                                                                                        |
| Public RICH Salust Sey In                                                                                                                                                                                                                                                                                                                                                                                                                                                                                                                                                                                                                                                                                                                                                                                                                                                                                                                                                                                                                                                                                                                                                                                                                                                                                                                                                                                                                                                                                                                                                                                                                                                                                                                                                                                                                                                                                                                                                                                                                                                                                                                  |
| abiished Deer (NYT) 1824 The A The America                                                                                                                                                                                                                                                                                                                                                                                                                                                                                                                                                                                                                                                                                                                                                                                                                                                                                                                                                                                                                                                                                                                                                                                                                                                                                                                                                                                                                                                                                                                                                                                                                                                                                                                                                                                                                                                                                                                                                                                                                                                                                                 |
| a de la comber 12 200 ords de la de la Caracita de la comber 12 200 ords de la comber                                                                                                                                                                                                                                                         |
| WHEN's start pushing the panic button over 'moral values'' at the bluest of TV<br>channels, public broadcasting's WNET, in the bluest of cities, New York, you keen<br>country has entered a new cultural utilight zone.<br>Winsey weeks after the election Ch.                                                                                                                                                                                                                                                                                                                                                                                                                                                                                                                                                                                                                                                                                                                                                                                                                                                                                                                                                                                                                                                                                                                                                                                                                                                                                                                                                                                                                                                                                                                                                                                                                                                                                                                                                                                                                                                                            |
| channel they start much                                                                                                                                                                                                                                                                                                                                                                                                                                                                                                                                                                                                                                                                                                                                                                                                                                                                                                                                                                                                                                                                                                                                                                                                                                                                                                                                                                                                                                                                                                                                                                                                                                                                                                                                                                                                                                                                                                                                                                                                                                                                                                                    |
| country has entered a new cultural twilight zone.                                                                                                                                                                                                                                                                                                                                                                                                                                                                                                                                                                                                                                                                                                                                                                                                                                                                                                                                                                                                                                                                                                                                                                                                                                                                                                                                                                                                                                                                                                                                                                                                                                                                                                                                                                                                                                                                                                                                                                                                                                                                                          |
| country has broadcasting panic button                                                                                                                                                                                                                                                                                                                                                                                                                                                                                                                                                                                                                                                                                                                                                                                                                                                                                                                                                                                                                                                                                                                                                                                                                                                                                                                                                                                                                                                                                                                                                                                                                                                                                                                                                                                                                                                                                                                                                                                                                                                                                                      |
| entered a new WNFT word                                                                                                                                                                                                                                                                                                                                                                                                                                                                                                                                                                                                                                                                                                                                                                                                                                                                                                                                                                                                                                                                                                                                                                                                                                                                                                                                                                                                                                                                                                                                                                                                                                                                                                                                                                                                                                                                                                                                                                                                                                                                                                                    |
| Just the diew cultural, in the him of all values"                                                                                                                                                                                                                                                                                                                                                                                                                                                                                                                                                                                                                                                                                                                                                                                                                                                                                                                                                                                                                                                                                                                                                                                                                                                                                                                                                                                                                                                                                                                                                                                                                                                                                                                                                                                                                                                                                                                                                                                                                                                                                          |
| "Wilight zon of cities at the bluest                                                                                                                                                                                                                                                                                                                                                                                                                                                                                                                                                                                                                                                                                                                                                                                                                                                                                                                                                                                                                                                                                                                                                                                                                                                                                                                                                                                                                                                                                                                                                                                                                                                                                                                                                                                                                                                                                                                                                                                                                                                                                                       |
| kinsey," in with after the elevel                                                                                                                                                                                                                                                                                                                                                                                                                                                                                                                                                                                                                                                                                                                                                                                                                                                                                                                                                                                                                                                                                                                                                                                                                                                                                                                                                                                                                                                                                                                                                                                                                                                                                                                                                                                                                                                                                                                                                                                                                                                                                                          |
| who first i which Line Stection, Chan                                                                                                                                                                                                                                                                                                                                                                                                                                                                                                                                                                                                                                                                                                                                                                                                                                                                                                                                                                                                                                                                                                                                                                                                                                                                                                                                                                                                                                                                                                                                                                                                                                                                                                                                                                                                                                                                                                                                                                                                                                                                                                      |
| WHEN they start pushing the panic button over "moral values" at the bluest of TV<br>channels, public broadcasting's WNET, in the bluest of cities, New York, you know thi<br>custors and the start the decision of the decision of the start of the decision of the<br>Kinsey, "in which Liam decision stars are start of the decision of the decision<br>who first let Americans three starts are start of the decision stars are start of the decision start are start o |
|                                                                                                                                                                                                                                                                                                                                                                                                                                                                                                                                                                                                                                                                                                                                                                                                                                                                                                                                                                                                                                                                                                                                                                                                                                                                                                                                                                                                                                                                                                                                                                                                                                                                                                                                                                                                                                                                                                                                                                                                                                                                                                                                            |
| WAT said and that many with at non-much pionecrim, you for the acclaimed movie<br>a lough case to make about the said of the said said of the said said said said said said said said                                                                                                                                                                                                                                                                                                                                                                                                                                                                                                                                                                                                                                                                                                                                                                                                                                                                                                                                                                                                                                                                                                                                                                                                                                                                                                                                                                                                                                                                                                                                                                                                                                                                                                                                                                                                                                                                                                                                                      |
| a tough cash illed at a to atton and the sex is a studiana Unit.                                                                                                                                                                                                                                                                                                                                                                                                                                                                                                                                                                                                                                                                                                                                                                                                                                                                                                                                                                                                                                                                                                                                                                                                                                                                                                                                                                                                                                                                                                                                                                                                                                                                                                                                                                                                                                                                                                                                                                                                                                                                           |
| pseudo ase to make at the spot hear nomosexualia national partiversity sev                                                                                                                                                                                                                                                                                                                                                                                                                                                                                                                                                                                                                                                                                                                                                                                                                                                                                                                                                                                                                                                                                                                                                                                                                                                                                                                                                                                                                                                                                                                                                                                                                                                                                                                                                                                                                                                                                                                                                                                                                                                                 |
|                                                                                                                                                                                                                                                                                                                                                                                                                                                                                                                                                                                                                                                                                                                                                                                                                                                                                                                                                                                                                                                                                                                                                                                                                                                                                                                                                                                                                                                                                                                                                                                                                                                                                                                                                                                                                                                                                                                                                                                                                                                                                                                                            |
| operative and on "comme outine pseuda to comme read to insar women have                                                                                                                                                                                                                                                                                                                                                                                                                                                                                                                                                                                                                                                                                                                                                                                                                                                                                                                                                                                                                                                                                                                                                                                                                                                                                                                                                                                                                                                                                                                                                                                                                                                                                                                                                                                                                                                                                                                                                                                                                                                                    |
| a Matian way. The "mercial-frage" and interchantercial and the                                                                                                                                                                                                                                                                                                                                                                                                                                                                                                                                                                                                                                                                                                                                                                                                                                                                                                                                                                                                                                                                                                                                                                                                                                                                                                                                                                                                                                                                                                                                                                                                                                                                                                                                                                                                                                                                                                                                                                                                                                                                             |
| the contained Public D Kinsey" district PBS, That mangeable wild too provocation                                                                                                                                                                                                                                                                                                                                                                                                                                                                                                                                                                                                                                                                                                                                                                                                                                                                                                                                                                                                                                                                                                                                                                                                                                                                                                                                                                                                                                                                                                                                                                                                                                                                                                                                                                                                                                                                                                                                                                                                                                                           |
| lovie and of this me broadcasting astributor For a explanation with all the out                                                                                                                                                                                                                                                                                                                                                                                                                                                                                                                                                                                                                                                                                                                                                                                                                                                                                                                                                                                                                                                                                                                                                                                                                                                                                                                                                                                                                                                                                                                                                                                                                                                                                                                                                                                                                                                                                                                                                                                                                                                            |
|                                                                                                                                                                                                                                                                                                                                                                                                                                                                                                                                                                                                                                                                                                                                                                                                                                                                                                                                                                                                                                                                                                                                                                                                                                                                                                                                                                                                                                                                                                                                                                                                                                                                                                                                                                                                                                                                                                                                                                                                                                                                                                                                            |
| a tough case it nad killed into and hirital sex is a sindiana Universimed movie<br>Beendo ads that run on 'one of because or sexuality do not lead to insanity. At the<br>inoperative of the second second second second second second second second second<br>inoperative of the second second second second second second second second second<br>from a National Public Broadcasser's PBS. That shareseable with all the other vocative''<br>the content of the Second se   |
| pseudo.ads, to make about, spot because no sexuality donal pastime.sity sex researche<br>inoperative and the second s          |
| last in the end Chan viewer come groups sparting real problem                                                                                                                                                                                                                                                                                                                                                                                                                                                                                                                                                                                                                                                                                                                                                                                                                                                                                                                                                                                                                                                                                                                                                                                                                                                                                                                                                                                                                                                                                                                                                                                                                                                                                                                                                                                                                                                                                                                                                                                                                                                                              |
| this week, in reaching 13 got a complaints "                                                                                                                                                                                                                                                                                                                                                                                                                                                                                                                                                                                                                                                                                                                                                                                                                                                                                                                                                                                                                                                                                                                                                                                                                                                                                                                                                                                                                                                                                                                                                                                                                                                                                                                                                                                                                                                                                                                                                                                                                                                                                               |
| stake an "me sponse to many as                                                                                                                                                                                                                                                                                                                                                                                                                                                                                                                                                                                                                                                                                                                                                                                                                                                                                                                                                                                                                                                                                                                                                                                                                                                                                                                                                                                                                                                                                                                                                                                                                                                                                                                                                                                                                                                                                                                                                                                                                                                                                                             |
| rketing mi unfortunate" in y inquiries i complainte et                                                                                                                                                                                                                                                                                                                                                                                                                                                                                                                                                                                                                                                                                                                                                                                                                                                                                                                                                                                                                                                                                                                                                                                                                                                                                                                                                                                                                                                                                                                                                                                                                                                                                                                                                                                                                                                                                                                                                                                                                                                                                     |
| Das the mis would the miscommunes, it had a new about its one                                                                                                                                                                                                                                                                                                                                                                                                                                                                                                                                                                                                                                                                                                                                                                                                                                                                                                                                                                                                                                                                                                                                                                                                                                                                                                                                                                                                                                                                                                                                                                                                                                                                                                                                                                                                                                                                                                                                                                                                                                                                              |
| when matter, "that much controversial anager stating all, let the provement<br>appendix the state of the state o          |
| WUNC p spot was he were not matched by an ail weat e-mail we waite because                                                                                                                                                                                                                                                                                                                                                                                                                                                                                                                                                                                                                                                                                                                                                                                                                                                                                                                                                                                                                                                                                                                                                                                                                                                                                                                                                                                                                                                                                                                                                                                                                                                                                                                                                                                                                                                                                                                                                                                                                                                                 |
| that it could be for the total and the so serious some poor up was all a big                                                                                                                                                                                                                                                                                                                                                                                                                                                                                                                                                                                                                                                                                                                                                                                                                                                                                                                                                                                                                                                                                                                                                                                                                                                                                                                                                                                                                                                                                                                                                                                                                                                                                                                                                                                                                                                                                                                                                                                                                                                               |
| and if internet w York and if internet and if                                                                                                                                                                                                                                                                                                                                                                                                                                                                                                                                                                                                                                                                                                                                                                                                                                                                                                                                                                                                                                                                                                                                                                                                                                                                                                                                                                                                                                                                                                                                                                                                                                                                                                                                                                                                                                                                                                                                                                                                                                                                                              |