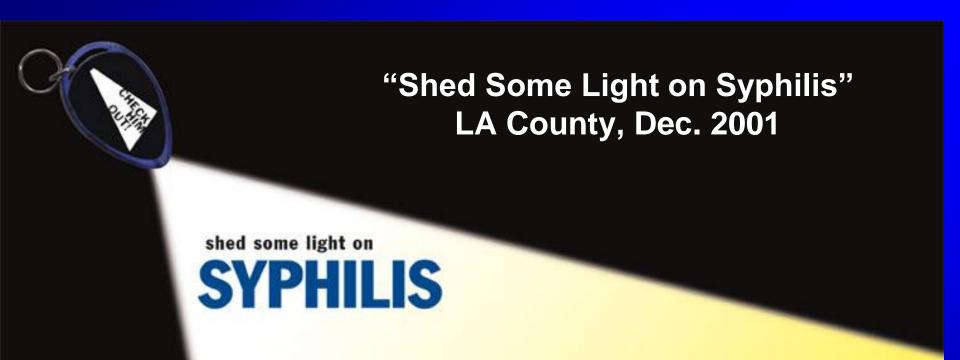

December holiday promotion in gay bars: Keychain flashlights with "check him out" slogan