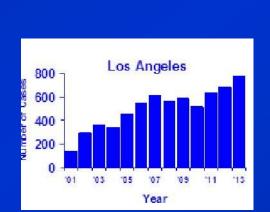

## Early Syphilis Among Men in CA 2000 - 2015

## We went from 501 cases to 8,469 cases