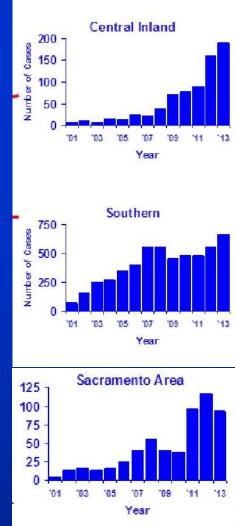

## Early Syphilis Among Men in CA 2000 - 2015

## We went from 501 cases to 8,469 cases