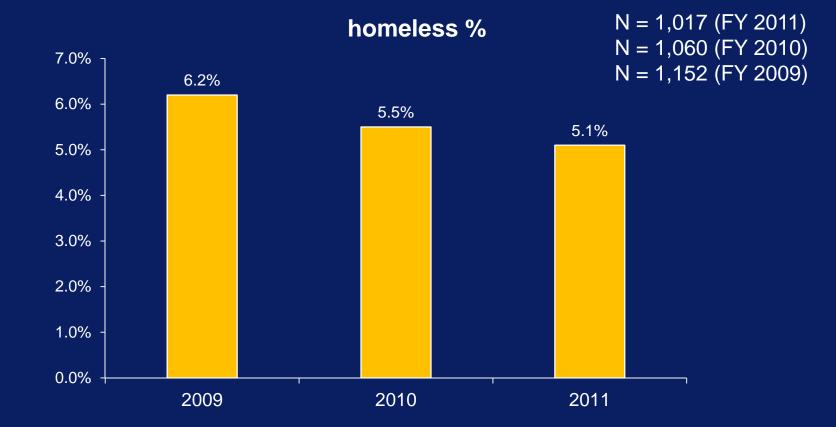

### Ryan White Clients Who Were Homeless FY 2009-2011

\*Homelessness here does not include clients staying at residential, health care or correctional facilities. Data Source: Casewatch FY 2011 (March 2011 – February 2012)