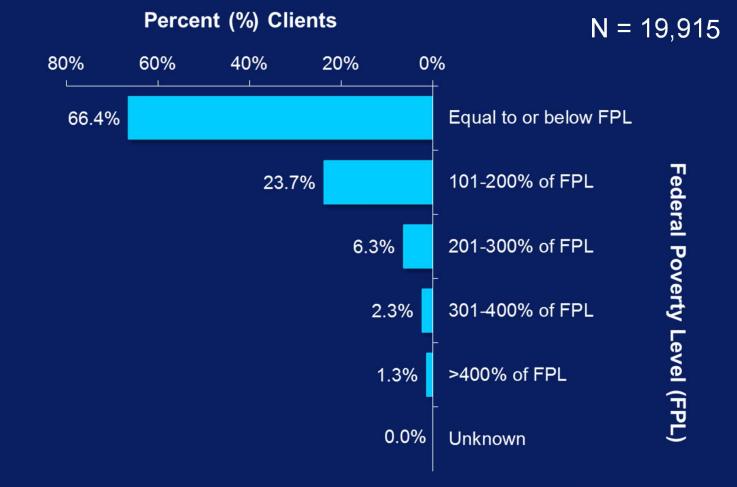

| 2,019<br>(10%)  |



#### Client Distribution by Residence SPA



Data Source: Casewatch FY 2011 (March 2011 – February 2012)



#### Distribution of New Clients by SPA



Data Source: Casewatch FY 2011 (March 2011 – February 2012)



## Client Summary



## Gender Distribution of All Ryan White Clients, FY 2011



Data Source: Casewatch FY 2011 (March 2011 – February 2012)



#### Race/Ethnicity of All Ryan White Clients FY 2011



# Age Group Distribution of All Ryan White Clients, FY 2011





## HIV/AIDS Status of All Ryan White Clients, FY 2011

N = 19,915





## Primary Medical Insurance Status of All Ryan White Clients, FY 2011



Data Source: Casewatch FY 2011 (March 2011 – February 2012)



## Distribution of All Ryan White Clients by Federal Poverty Level, FY 2011





## Service Utilization



#### Service Utilization Summary

| Service Category             | No. Clients<br>Served | % Clients<br>Served |
|------------------------------|-----------------------|---------------------|
| Medical Outpatient           | 16,995                | 85.3%               |
| Psychosocial Case Management | 3,286                 | 16.5%               |
| Oral Health Care             | 3,235                 | 16.2%               |
| Nutrition Support            | 2,585                 | 13.0%               |
| Benefits Specialty           | 2,431                 | 12.2%               |
| Mental Health Psychotherapy  | 2,370                 | 11.9%               |
| Mental Health Psychiatry     | 1,716                 | 8.6%                |
| Medical Case Management