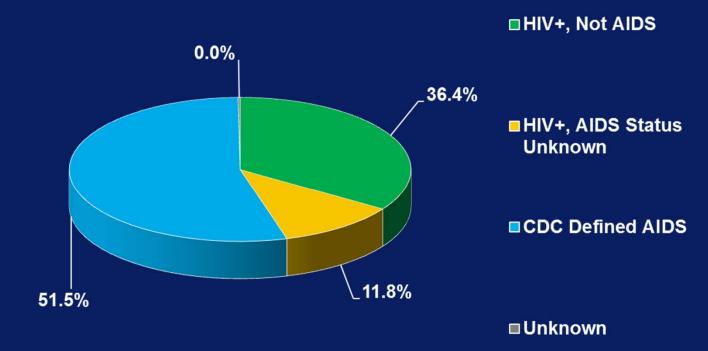

| 19,915          |
|-----------------------------------------------|-----------------|
| Clients who had at least<br>one medical visit | 16,995<br>(85%) |
| New clients                                   | 2,019<br>(10%)  |



#### Client Distribution by Residence SPA



Data Source: Casewatch FY 2011 (March 2011 – February 2012)



#### Distribution of New Clients by SPA



Data Source: Casewatch FY 2011 (March 2011 – February 2012)



## Client Summary



## Gender Distribution of All Ryan White Clients, FY 2011



Data Source: Casewatch FY 2011 (March 2011 – February 2012)



#### Race/Ethnicity of All Ryan White Clients FY 2011



# Age Group Distribution of All Ryan White Clients, FY 2011





## HIV/AIDS Status of All Ryan White Clients, FY 2011

N = 19,915





## Primary Medical Insurance Status of All Ryan White Clients, FY 2011



Data Source: Casewatch FY 2011 (March 2011 – February 2012)



## Distribution of All Ryan White Clients by Federal Poverty Level, FY 2011





## Service Utilization



#### Service Utilization Summary

| Service Category             | No. Clients<br>Served | % Clients<br>Served |
|------------------------------|-----------------------|---------------------|
| Medical Outpatient           | 16,995                | 85.3%               |
| Psychosocial Case Management | 3,286                 | 16.5%               |
| Oral Health Care             | 3,235                 | 16.2%               |
| Nutrition Support            | 2,585                 | 13.0%               |
| Benefits Specialty           | 2,431