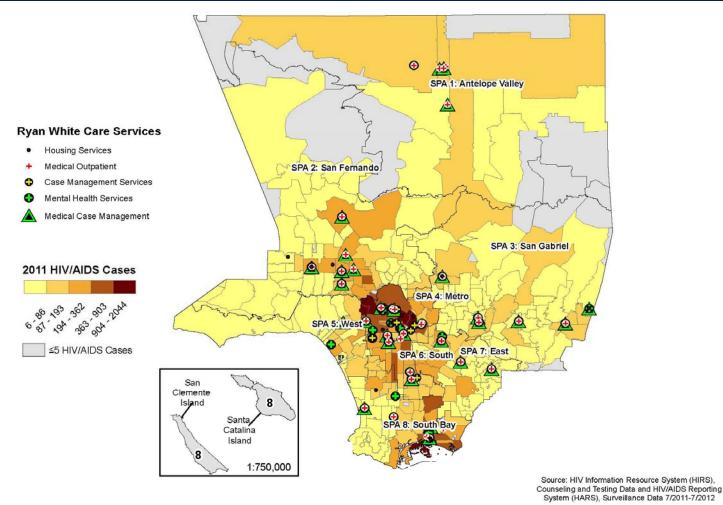

#### Distribution of DHSP-funded Care Service Sites and HIV/AIDS Cases in LAC

COUNTY OF LOS ANGELES Public Health