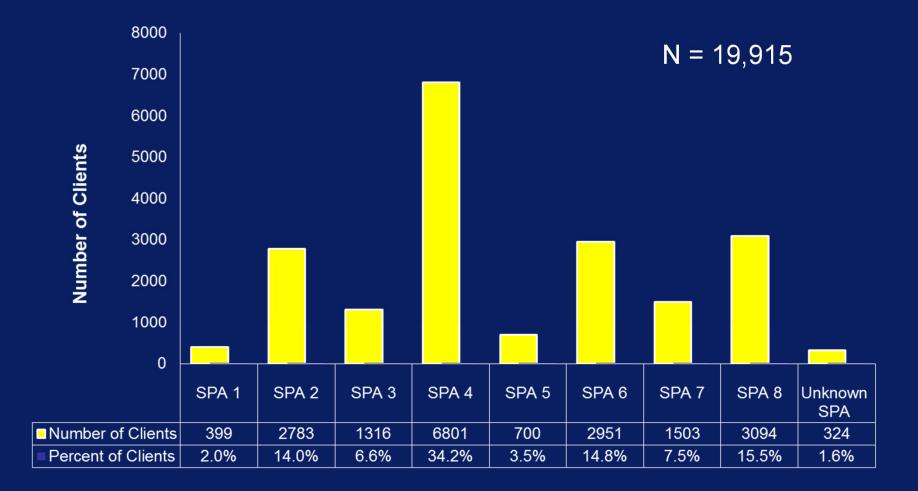

#### Client Distribution by Residence SPA

Data Source: Casewatch FY 2011 (March 2011 – February 2012)