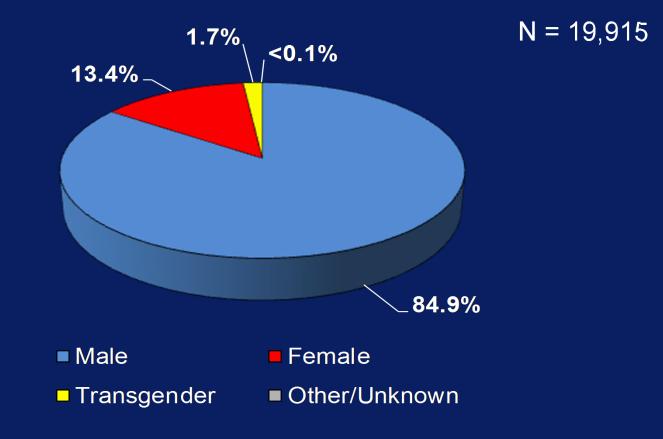

## Gender Distribution of All Ryan White Clients, FY 2011

Data Source: Casewatch FY 2011 (March 2011 – February 2012)