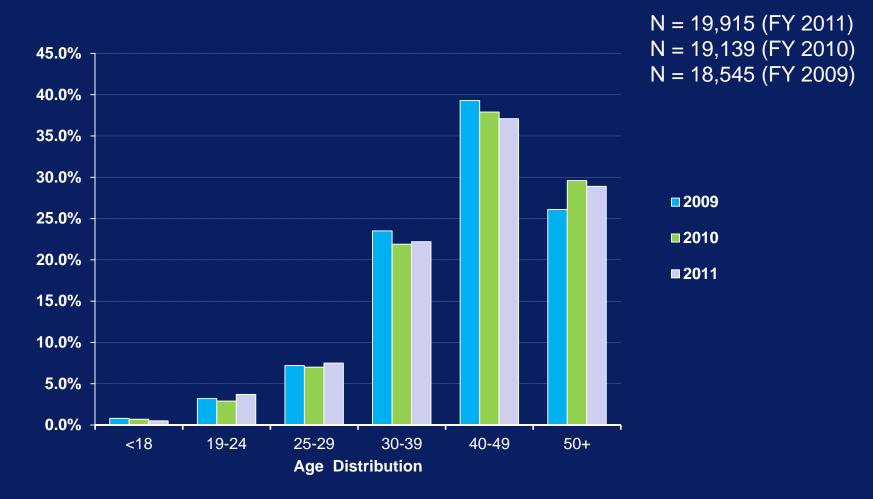

### Age Distribution of Ryan White Clients, FY 2009-2011

Data Source: Casewatch FY 2011 (March 2011 – February 2012)