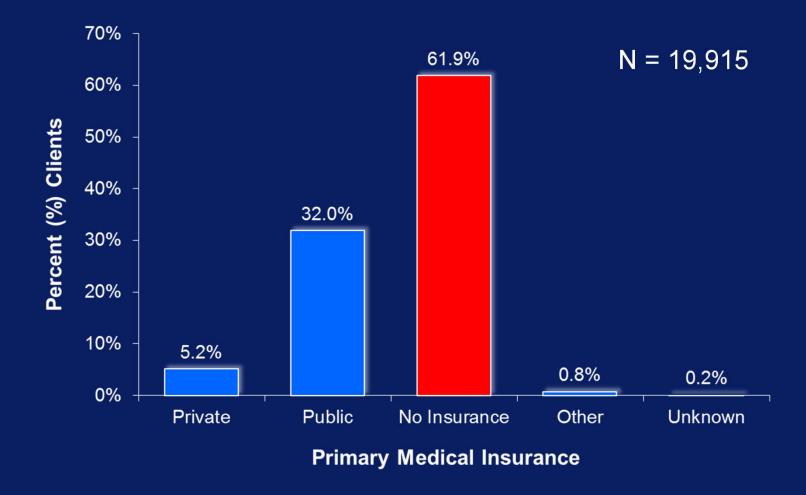

## Primary Medical Insurance Status of All Ryan White Clients, FY 2011

Data Source: Casewatch FY 2011 (March 2011 – February 2012)