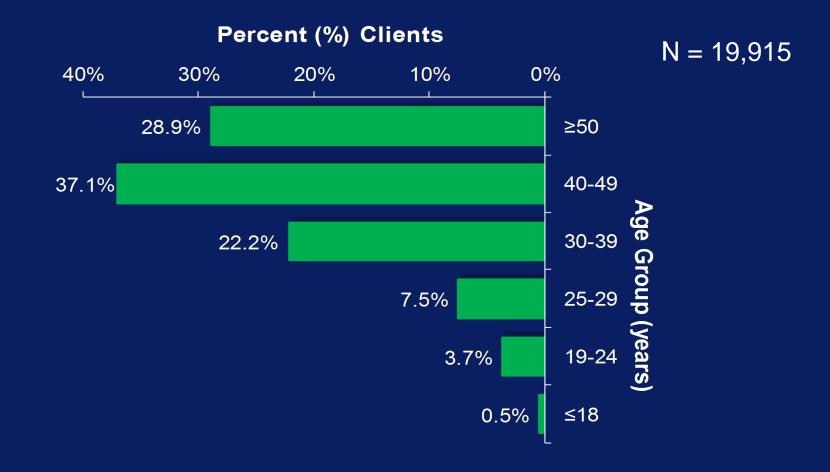

c Health

#### Total Clients Served in FY 2011

| Total clients                                 | 19,915          |
|-----------------------------------------------|-----------------|
| Clients who had at least<br>one medical visit | 16,995<br>(85%) |
| New clients                                   | 2,019<br>(10%)  |



#### Client Distribution by Residence SPA



Data Source: Casewatch FY 2011 (March 2011 – February 2012)



#### Distribution of New Clients by SPA



Data Source: Casewatch FY 2011 (March 2011 – February 2012)



## Client Summary



## Gender Distribution of All Ryan White Clients, FY 2011



Data Source: Casewatch FY 2011 (March 2011 – February 2012)



#### Race/Ethnicity of All Ryan White Clients FY 2011



# Age Group Distribution of All Ryan White Clients, FY 2011





## HIV/AIDS Status of All Ryan White Clients, FY 2011

N = 19,915





## Primary Medical Insurance Status of All Ryan White Clients, FY 2011



Data Source: Casewatch FY 2011 (March 2011 – February 2012)



## Distribution of All Ryan White Clients by Federal Poverty Level, FY 2011





## Service Utilization



#### Service Utilization Summary

| Service Category             | No. Clients<br>Served | % Clients<br>Served |
|------------------------------|-----------------------|---------------------|
| Medical Outpatient           | 16,995                | 85.3%               |
| Psychosocial Case Management | 3,286                 | 16.5%               |
| Oral Health Care             | 3,235                 | 16.2%               |
| Nutrition Support            | 2,585