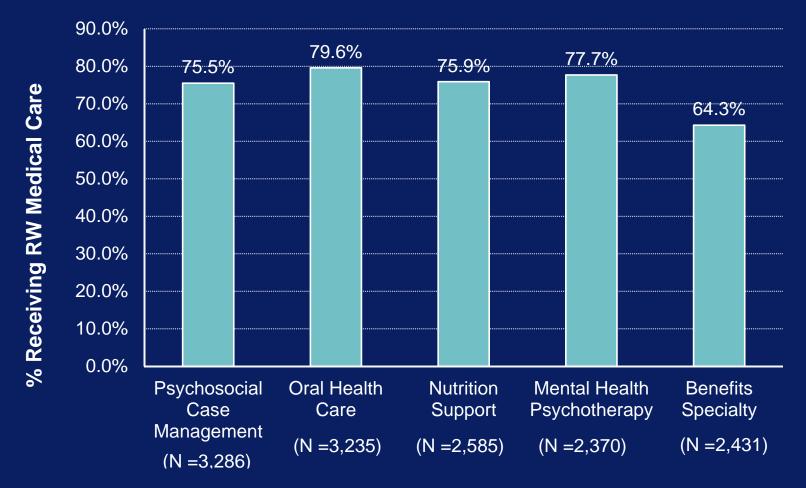

r>Served |
|------------------------------|-----------------------|---------------------|
| Medical Outpatient           | 16,995                | 85.3%               |
| Psychosocial Case Management | 3,286                 | 16.5%               |
| Oral Health Care             | 3,235                 | 16.2%               |
| Nutrition Support            | 2,585                 | 13.0%               |
| Benefits Specialty           | 2,431                 | 12.2%               |
| Mental Health Psychotherapy  | 2,370                 | 11.9%               |
| Mental Health Psychiatry     | 1,716                 | 8.6%                |
| Medical Case Management      | 1,248                 | 6.3%                |



## Utilization of Medical Care For Clients in Various Ryan White Services





#### Frequency of Medical Visits





Comparisons

## FY 2009 - FY 2011



COUNTY OF LOS ANGELES Public Health

### Ryan White Clients Receiving Medical Care, FY 2009-2011



Data Source: Casewatch FY 2011 (March 2011 – February 2012)



### Ryan White Clients Receiving Oral Health Care, FY 2009-2011





### Age Distribution of Ryan White Clients, FY 2009-2011



Data Source: Casewatch FY 2011 (March 2011 – February 2012)



#### Poverty and Lack of Health Insurance among Ryan White Clients, FY 2009 - 2011



### Ryan White Clients Who Were Homeless FY 2009-2011



\*Homelessness here does not include clients staying at residential, health care or correctional facilities. Data Source: Casewatch FY 2011 (March 2011 – February 2012)



#### Service Utilization Data Limitations

- Repres