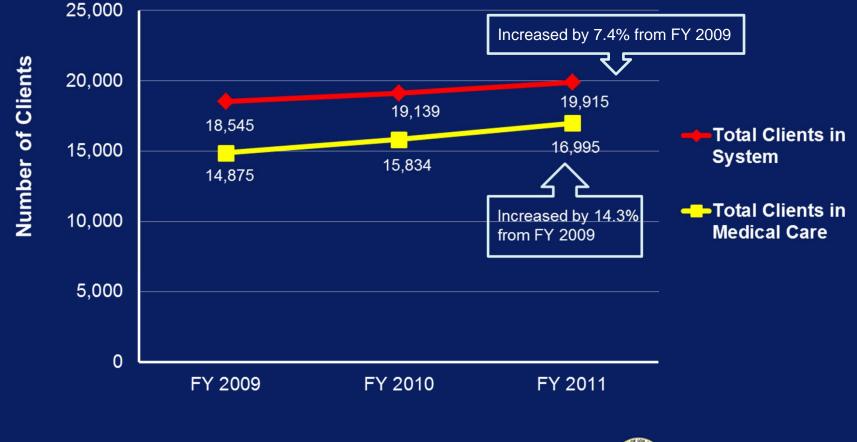

social Case Management | 3,286                 | 16.5%               |
| Oral Health Care             | 3,235                 | 16.2%               |
| Nutrition Support            | 2,585                 | 13.0%               |
| Benefits Specialty           | 2,431                 | 12.2%               |
| Mental Health Psychotherapy  | 2,370                 | 11.9%               |
| Mental Health Psychiatry     | 1,716                 | 8.6%                |
| Medical Case Management      | 1,248                 | 6.3%                |



## Utilization of Medical Care For Clients in Various Ryan White Services





#### Frequency of Medical Visits





Comparisons

## FY 2009 - FY 2011



COUNTY OF LOS ANGELES Public Health

### Ryan White Clients Receiving Medical Care, FY 2009-2011



Data Source: Casewatch FY 2011 (March 2011 – February 2012)



### Ryan White Clients Receiving Oral Health Care, FY 2009-2011





### Age Distribution of Ryan White Clients, FY 2009-2011



Data Source: Casewatch FY 2011 (March 2011 – February 2012)



#### Poverty and Lack of Health Insurance among Ryan White Clients, FY 2009 - 2011



### Ryan White Clients Who Were Homeless FY 2009-2011



\*Homelessness here does not include clients staying at residential, health care or correctional facilities. Data Source: Casewatch FY 2011 (March 2011 – February 2012)



#### Service Utilization Data Limitations

- Represent service utilization at a specific point in time (date of data extraction)
- Clients served and services delivered should be considered in the context of financial investment