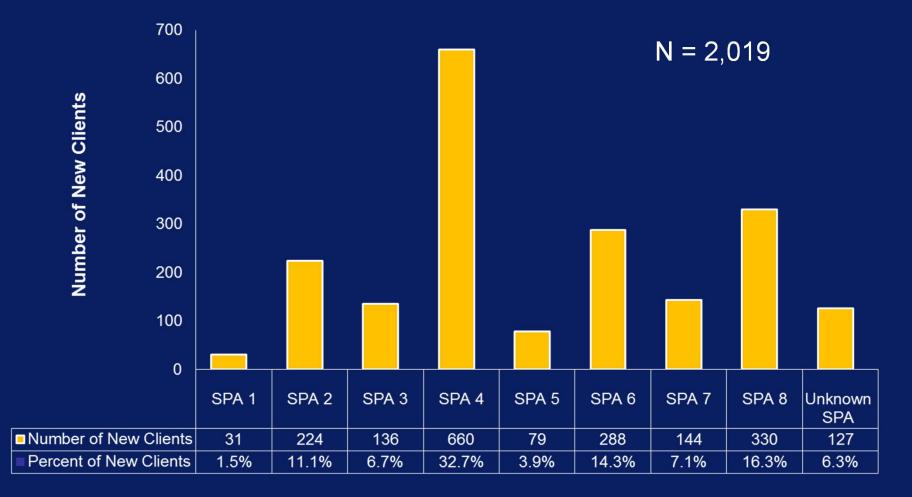

#### Distribution of New Clients by SPA

Data Source: Casewatch FY 2011 (March 2011 – February 2012)