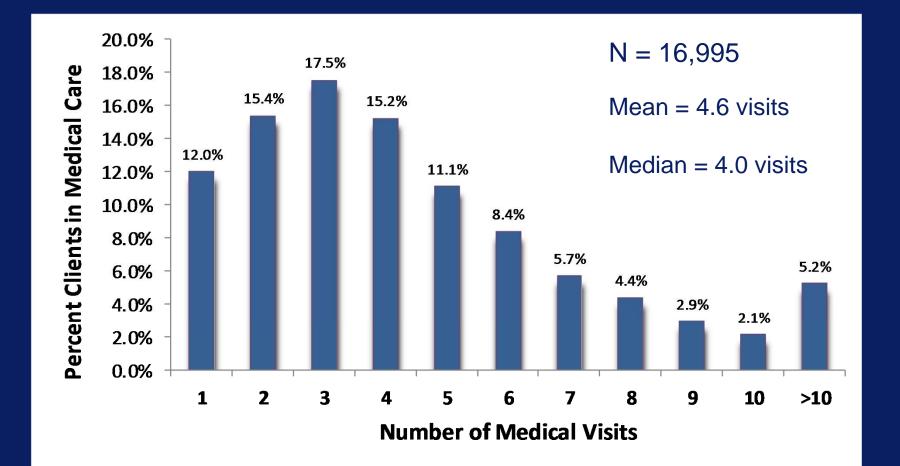

----|-----------------------|---------------------|
| Medical Outpatient           | 16,995                | 85.3%               |
| Psychosocial Case Management | 3,286                 | 16.5%               |
| Oral Health Care             | 3,235                 | 16.2%               |
| Nutrition Support            | 2,585                 | 13.0%               |
| Benefits Specialty           | 2,431                 | 12.2%               |
| Mental Health Psychotherapy  | 2,370                 | 11.9%               |
| Mental Health Psychiatry     | 1,716                 | 8.6%                |
| Medical Case Management      | 1,248                 | 6.3%                |



## Utilization of Medical Care For Clients in Various Ryan White Services





#### Frequency of Medical Visits





Comparisons

## FY 2009 - FY 2011



COUNTY OF LOS ANGELES Public Health

### Ryan White Clients Receiving Medical Care, FY 2009-2011



Data Source: Casewatch FY 2011 (March 2011 – February 2012)



### Ryan White Clients Receiving Oral Health Care, FY 2009-2011





### Age Distribution of Ryan White Clients, FY 2009-2011



Data Source: Casewatch FY 2011 (March 2011 – February 2012)



#### Poverty and Lack of Health Insurance among Ryan White Clients, FY 2009 - 2011



### Ryan White Clients Who Were Homeless FY 2009-2011



\*Homelessness here does not include clients staying at residential, health care or correctional facilities. Data Source: Casewatch FY 2011 (March 2011 – February 2012)



#### Service Utilization Data Limitations

- Represent service utilization at a specific