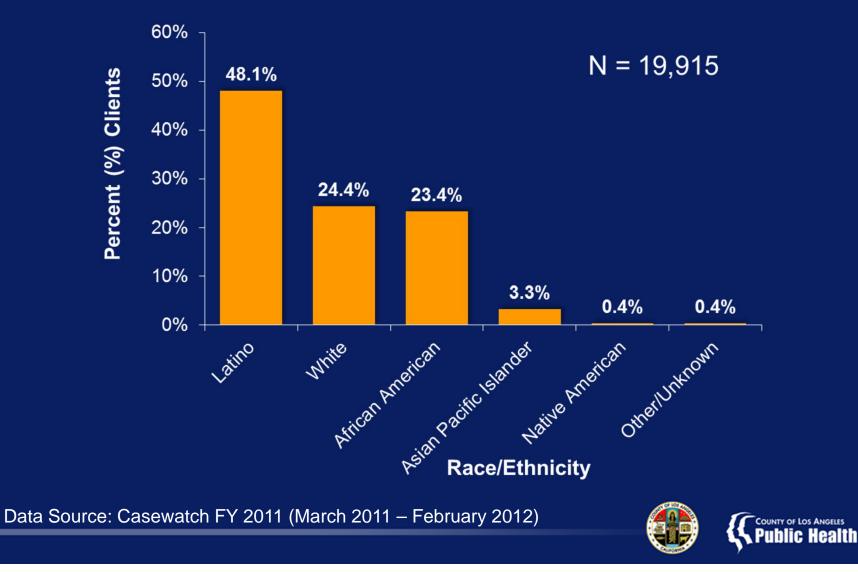

Sites and HIV/AIDS Cases in LAC



COUNTY OF LOS ANGELES Public Health

#### Total Clients Served in FY 2011

| Total clients                                 | 19,915          |
|-----------------------------------------------|-----------------|
| Clients who had at least<br>one medical visit | 16,995<br>(85%) |
| New clients                                   | 2,019<br>(10%)  |



#### Client Distribution by Residence SPA



Data Source: Casewatch FY 2011 (March 2011 – February 2012)



#### Distribution of New Clients by SPA



Data Source: Casewatch FY 2011 (March 2011 – February 2012)



## Client Summary



## Gender Distribution of All Ryan White Clients, FY 2011



Data Source: Casewatch FY 2011 (March 2011 – February 2012)



#### Race/Ethnicity of All Ryan White Clients FY 2011



# Age Group Distribution of All Ryan White Clients, FY 2011





## HIV/AIDS Status of All Ryan White Clients, FY 2011

N = 19,915





## Primary Medical Insurance Status of All Ryan White Clients, FY 2011



Data Source: Casewatch FY 2011 (March 2011 – February 2012)



## Distribution of All Ryan White Clients by Federal Poverty Level, FY 2011





## Service Utilization



#### Service Utilization Summary

| Service Category             | No. Clients<br>Served | % Clients<br>Served |
|------------------------------|-----------------------|---------------------|
| Medical Outpatient           | 16,995                | 85.3%               |
| Psychosocial Case Management | 3,286                 | 16.5%               |
| Oral Health Care             | 3,235                 | 16.2%