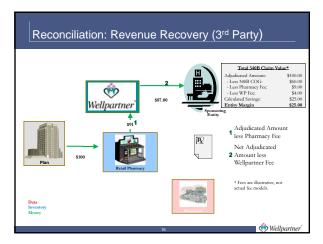

#### Fee Calculations – Contract Pharmacies

- Flat fee for each qualified claim carved-in
- Fee amount:
  - The average margin per claim an entity's book of business would have generated outside 340B program
  - Negotiated uplift to cover program administration
  - Negotiated enhanced dispensing fee for highertouch SRx claims

🔅 Wellpart

🔅 Wellpartner

• Variable fee to match expected SRx margin

#### Fee Calculations - Wellpartner

- Fixed percentage of overall program savings generated during a given period
- Savings defined as:

- Fixed percentage dependent on entity type and Rx mix
- Minimum fee of \$4.00 per carved-in claim