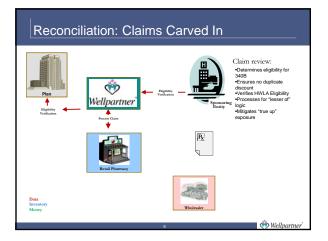

## 340B Program – Requirements

- "Diversion"
  - 340B medication can only be dispensed to a "covered patient" of the "covered entity"
- Prescription services only does <u>not</u> make someone a "covered patient"
   "Double Dipping"
  - 340B medication cannot be adjudicated for an OBRA '90 Medicaid
  - rebate
- This includes all fee-for-service Medicaid and some managed Medicaid programs
- "Auditable"
- Covered entity and pharmacy must maintain very transparent records
   Out-Patient Only
- Hospitals must phase out GPO-based outpatient pharmacy purchases

### About Pharmacy Selection

- Successful program requires a well managed pharmacy network
  - Partnership between Entity, Administrator, Pharmacies
  - Financial considerations for all parties
  - Pharmacy selection based market conditions and program needs
- Pharmacy network custom built for each client
   Patient/Employee satisfaction heavily weighted
  - Zip code mapping of patient concentration to optimize coverage

## Access Solution – Pricing Objectives

- Financially healthy 340B programs
- Aligned incentives of all participants
- Simplify pricing administration for Pharmacies
  - Fixed fee per transaction
    Spread-capture applied in limited cases (e.g.: Specialty Rx)
- Accommodate means for sponsoring entities to underwrite uninsured through the program

#### Fee Calculations – Contract Pharmacies

- Flat fee for each qualified claim carved-in
- Fee amount:
  - The average margin per claim an entity's book of business would have generated outside 340B program
  - Negotiated uplift to cover program administration
  - Negotiated enhanced dispensing fee for highertouch SRx claims