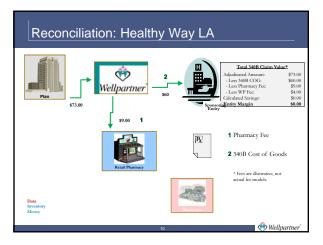

#### Fee Calculations – Contract Pharmacies

- Flat fee for each qualified claim carved-in
- Fee amount:
  - The average margin per claim an entity's book of business would have generated outside 340B program
  - Negotiated uplift to cover program administration
  - Negotiated enhanced dispensing fee for highertouch SRx claims

#### Fee Calculations - Wellpartner

- Fixed percentage of overall program savings generated during a given period
- Savings defined as:

- Fixed percentage dependent on entity type and Rx mix
- Minimum fee of \$4.00 per carved-in claim

#### 2010 Program performance

- 25,000 claims carved-in
- \$8 net revenue/claim
- \$100,000 in community benefit (savings) for uninsured

🔅 Wellpartner