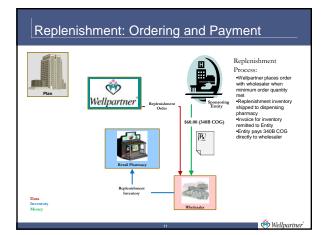

tment has been: cost savings for payers, access for patients and better health outcomes for everyone we serve.

🔹 🥎 Wellpartne













## 340B Program – Requirements

- "Diversion"
  - 340B medication can only be dispensed to a "covered patient" of the "covered entity"
- Prescription services only does <u>not</u> make someone a "covered patient"
   "Double Dipping"
  - 340B medication cannot be adjudicated for an OBRA '90 Medicaid
  - rebate
- This includes all fee-for-service Medicaid and some managed Medicaid programs
- "Auditable"
- Covered entity and pharmacy must maintain very transparent records
   Out-Patient Only
- Hospitals must phase out GPO-based outpatient pharmacy purchases

🔅 🕅 Wellpartner

# Los Angeles County HWLA October 20, 2011









# (C) Wellpartner, Inc.













# Los Angeles County HWLA October 20, 2011

### About Pharmacy Selection

- Successful program requires a well managed pharmacy network
  - Partnership between Entity, Administrator, Pharmacies
  - Financial considerations for all parties
  - Pharmacy selection based market conditions and program needs
- Pharmacy network custom built for each client
   Patient/Employee satisfaction heavily weighted
  - Zip code mapping of patient concentration to optimize coverage

🛛 🧒 Wellpartn

🔅 🕅 Wellpartn

🔅 Wellpartner

- Contract flexibility to accommodate variable pharmacy compensation
  - Recognize historical business with covered entity

## Access Solution – Pricing Objectives

- Financially healthy 340B programs
- Aligned incentives of all participants
- Simplify pricing administration f